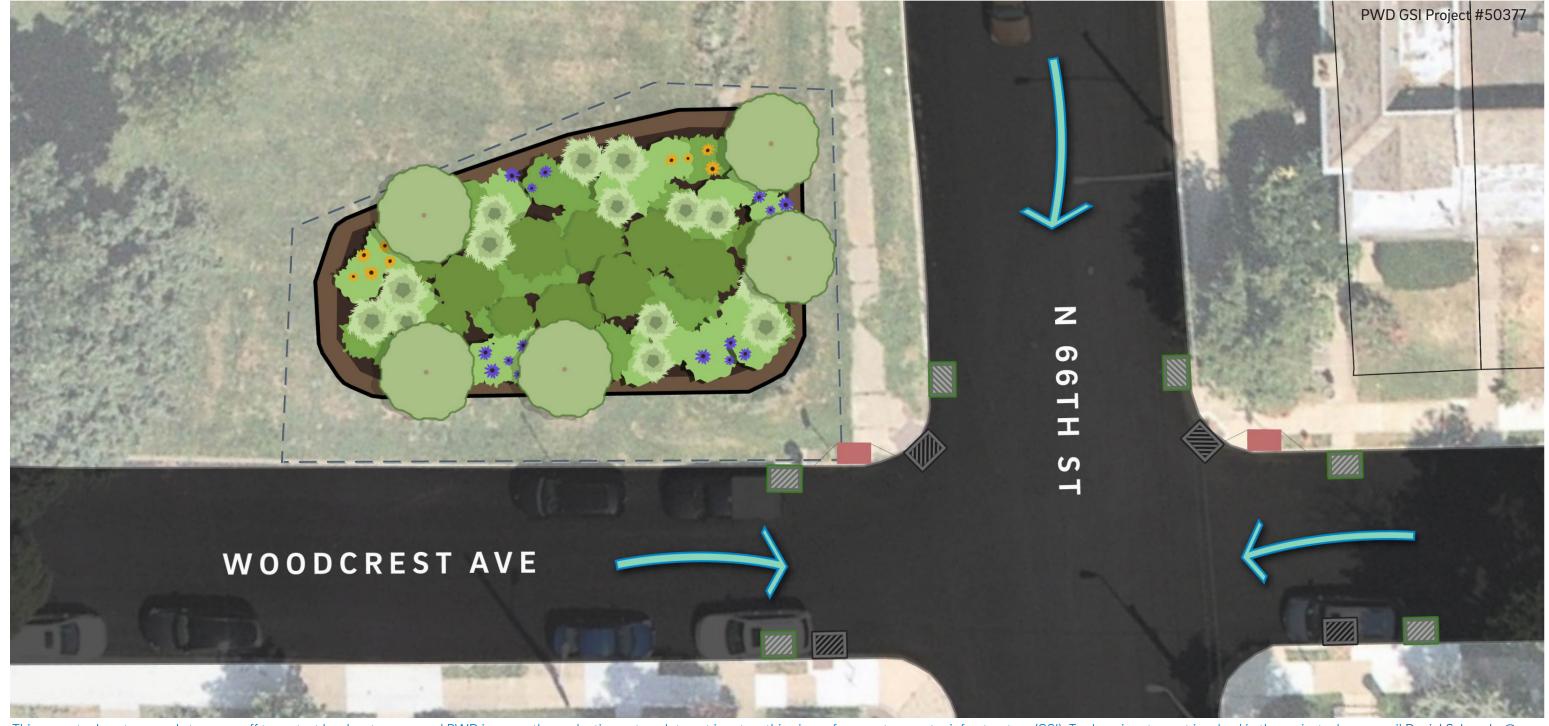

## 66th & Woodcrest Rain Garden (V1 DRAFT, REVISIONS NEEDED)

Planned Green Stormwater Infrastructure (GSI)

This green tool captures and stores runoff to protect local waterways and PWD is currently conducting outreach to get input on this piece of green stormwater infrastructure (GSI). To share input or get involved in the project, please email <u>Daniel.Schupsky@phila.gov</u> and for project-specific information, visit <u>water.phila.gov/projects/p50240/</u>. For more information about Green City, Clean Waters, visit <u>water.phila.gov/green-city/</u>.

## **KEY**

**PWD** Improvements

☐ ☐ Subsurface
☐ ☐ Storage Basin

## **Existing Conditions**