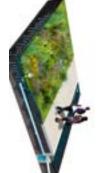

As part of this initiative, PWD is planning to install green tools at the following locations:

- Stormwater Tree Trench on median between N Percy St and N 9<sup>th</sup> Street
- Stormwater Planter on Poplar St median across from N Randolph St.
- Underground Stormwater Storage on N 6<sup>th</sup> Street median near Poplar St.
- Rain Garden on N 6<sup>th</sup> Street median between Poplar St and Parish St.
- Underground Stormwater Storage on N 6<sup>th</sup> St median between Parish St and Brown St.
- Stormwater Bumpout at the intersection of N 5<sup>th</sup> St and Fairmount Ave.