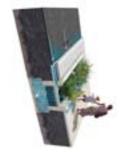

As part of this initiative, PWD is planning to install green tools at the following locations:

- Stormwater Tree Trench on median between N Percy St and N 9<sup>th</sup> Street
- Stormwater Planter on Poplar St median across from N Randolph St.
- Underground Stormwater Storage on N 6<sup>th</sup> Street median near Poplar St.
- Rain Garden on N 6<sup>th</sup> Street median between Poplar St and Parish St.
- Underground Stormwater Storage on N 6<sup>th</sup> St median between Parish St and Brown St.
- Stormwater Bumpout at the intersection of N 5<sup>th</sup> St and Fairmount Ave.