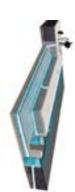

As part of this initiative, PWD is planning to install green tools at the following locations:

- Stormwater Tree Trench on median between N Percy St and N 9<sup>th</sup> Street
- Stormwater Planter on Poplar St median across from N Randolph St.
- Underground Stormwater Storage on N 6<sup>th</sup> Street median near Poplar St.
- Rain Garden on N 6<sup>th</sup> Street median between Poplar St and Parish St.
- Underground Stormwater Storage on N 6<sup>th</sup> St median between Parish St and Brown St.
- Stormwater Bumpout at the intersection of N 5<sup>th</sup> St and Fairmount Ave.