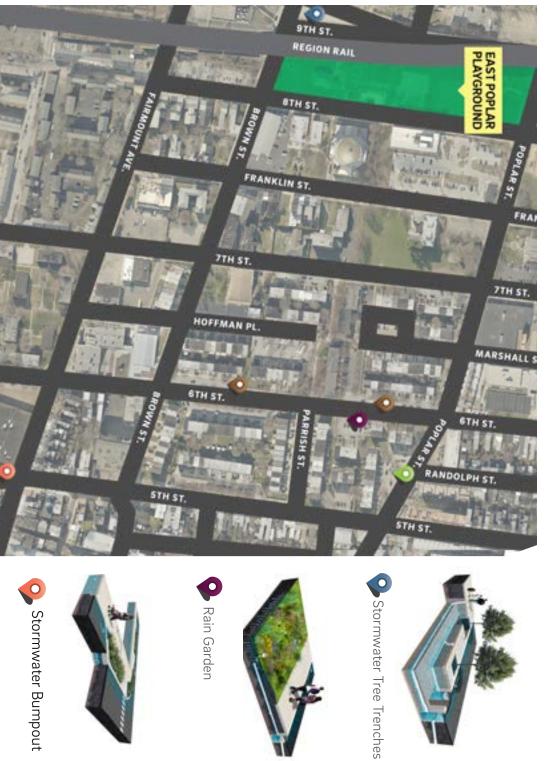

As part of this initiative, PWD is planning to install green tools at the following locations:

- Stormwater Tree Trench on median between N Percy St and N 9<sup>th</sup> Street
- Stormwater Planter on Poplar St median across from N Randolph St.
- Underground Stormwater Storage on N 6<sup>th</sup> Street median near Poplar St.
- Rain Garden on N 6<sup>th</sup> Street median between Poplar St and Parish St.
- Underground Stormwater Storage on N 6<sup>th</sup> St median between Parish St and Brown St.
- Stormwater Bumpout at the intersection of N 5<sup>th</sup> St and Fairmount Ave.