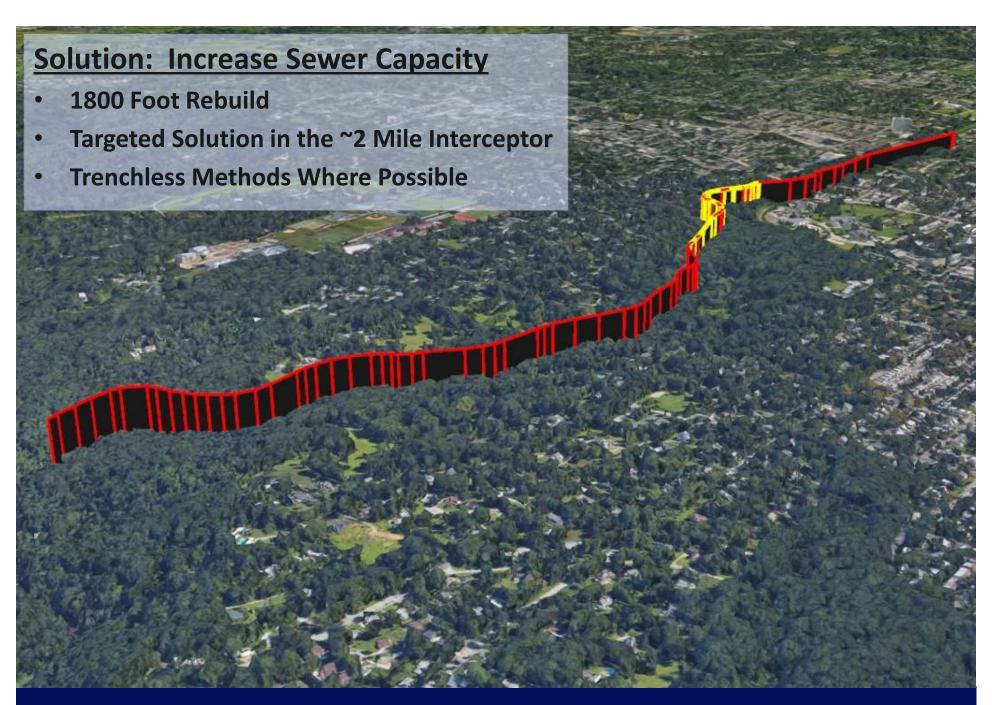

### Cresheim Valley Drive Sewer Project

Sewer Reconstruction; PWD Project # S-41132-R



PWD Inspector: Dan Matour

### **Presentation Goals**



- Provide Project Background
  - Identify the Project Need
  - Explain PWD's Solution
- Address Community Concerns
  - Construction Duration
  - Traffic & Detour







PHILADELPHIA WATER DEPARTMENT | Cresheim Valley Drive Sewer Project









### **Construction Sequence & Schedule**







# Road Curvature, Limited Sight Lines on Cresheim Valley Drive



#### **New Sewer Alignment At Lincoln Drive Intersection**











#### **GPS Technology Offers a Personalized Detour**

- Road Closures Updated on Google Maps and Waze
- Real Time Traffic Updates Can Help to Reduce Congestion







Germantown Ave -- Facing Southbound



Cresheim Valley Dr -- Facing Westbound



Emlen St





W Allens Lane





# PWD Will Work to Keep the Community Informed! https://water.phila.gov/projects/p41132/



Thank You!
Questions?