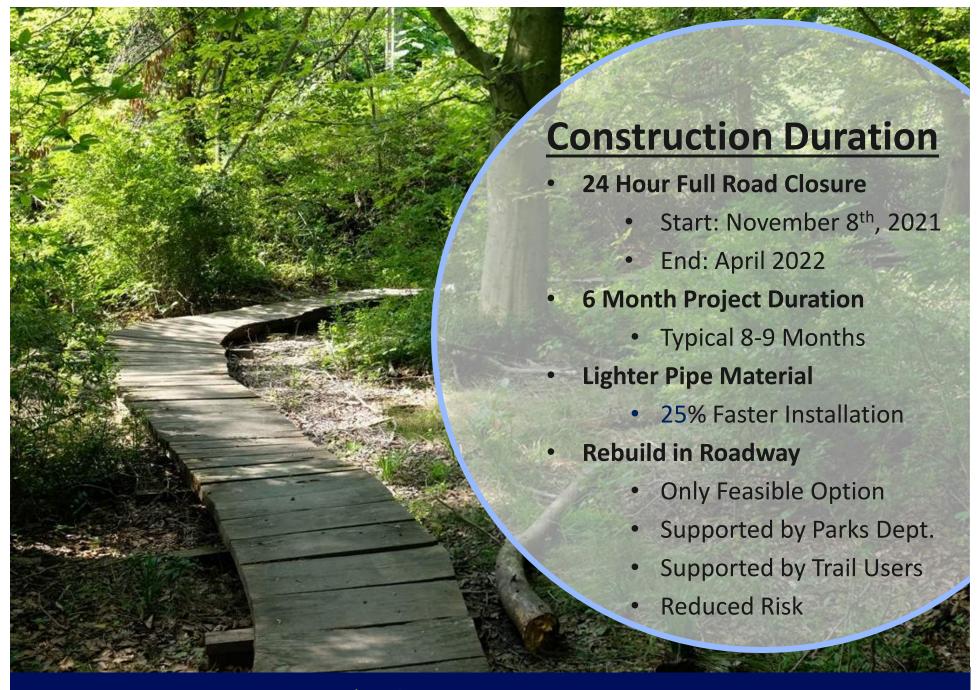

### Cresheim Valley Drive Sewer Project

Sewer Reconstruction; PWD Project # S-41132-R



PWD Inspector: Dan Matour

### **Presentation Goals**



- Provide Project Background
  - Identify the Project Need
  - Explain PWD's Solution
- Address Community Concerns
  - Construction Duration
  - Traffic & Detour







PHILADELPHIA WATER DEPARTMENT | Cresheim Valley Drive Sewer Project









### **Construction Sequence & Schedule**







# Road Curvature, Limited Sight Lines on Cresheim Valley Drive



#### **New Sewer Alignment At Lincoln Drive Intersection**











#### **GPS Technology Offers a Personalized Detour**

- Road Closures Updated on Google Maps and Waze
- Real Time Traffic Updates Can Help to Reduce Congestion







Germantown Ave -- Facing Southbound



Cresheim Valley Dr -- Facing Westbound



Emlen St





W Allens Lane





# PWD Will Work to Keep the Community Informed! https://water.phila.gov/projects/p41132/



Thank You!
Questions?