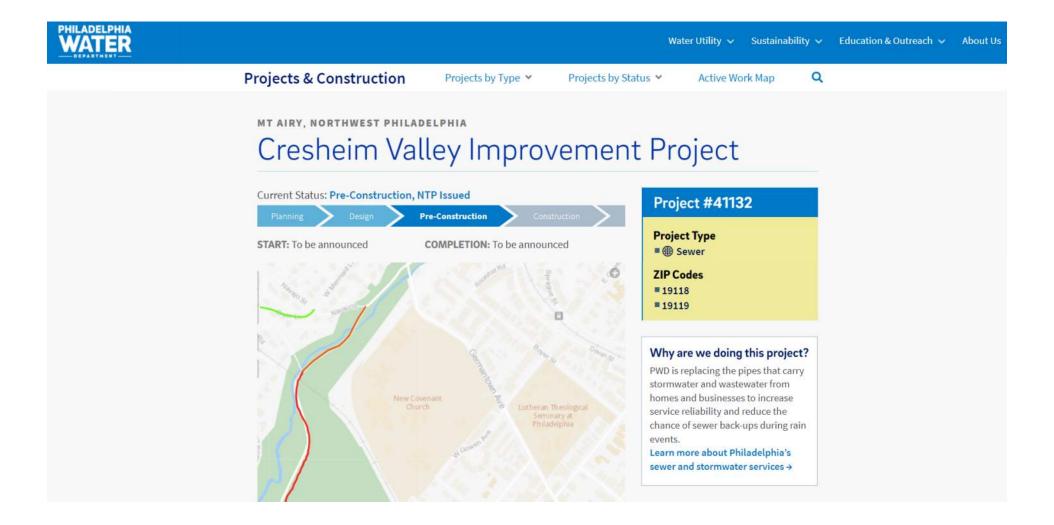

### Cresheim Valley Drive Sewer Project

Sewer Reconstruction; PWD Project # S-41132-R

PWD Inspector: Dan Matour

### **Construction Sequence & Schedule**