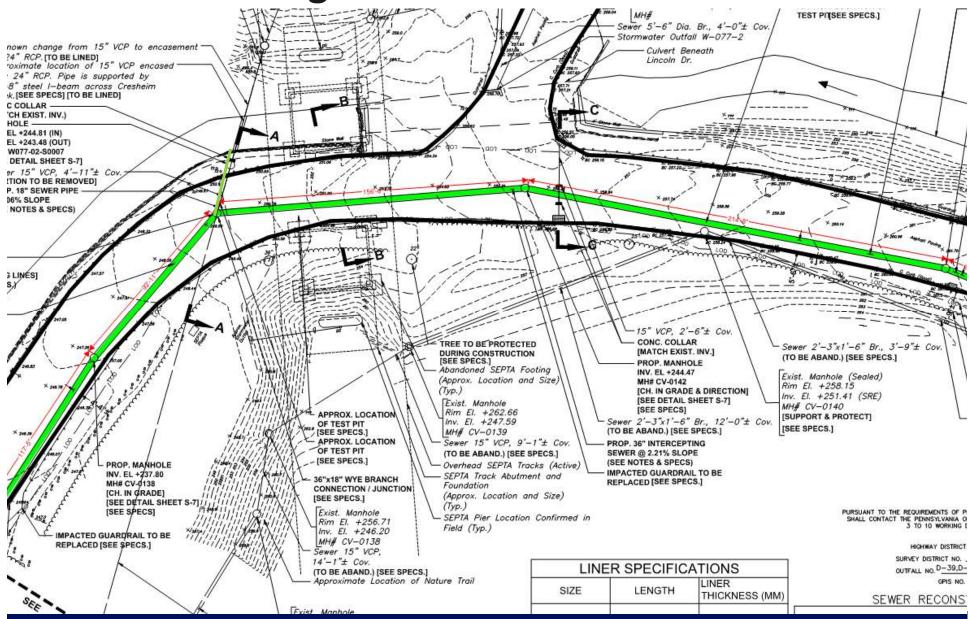

### Cresheim Valley Drive Sewer Project

Sewer Reconstruction; PWD Project # S-41132-R



PWD Inspector: Dan Matour

### **Presentation Goals**



- Provide Project Background
  - Identify the Project Need
  - Explain PWD's Solution
- Address Community Concerns
  - Construction Duration
  - Traffic & Detour







PHILADELPHIA WATER DEPARTMENT | Cresheim Valley Drive Sewer Project









### **Construction Sequence & Schedule**







# Road Curvature, Limited Sight Lines on Cresheim Valley Drive



#### **New Sewer Alignment At Lincoln Drive Intersection**











#### **GPS Technology Offers a Personalized Detour**

- Road Closures Updated on Google Maps and Waze
- Real Time Traffic Updates Can Help to Reduce Congestion







Germantown Ave -- Facing Southbound



Cresheim Valley Dr -- Facing Westbound



Emlen St





W Allens Lane





# PWD Will Work to Keep the Community Informed! https://water.phila.gov/projects/p41132/



Thank You!
Questions?