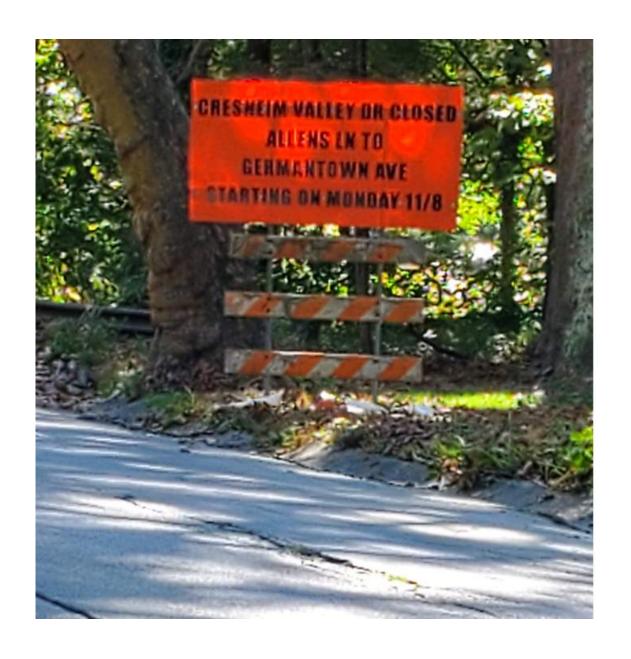

#### **GPS Technology Offers a Personalized Detour**

- Road Closures Updated on Google Maps and Waze
- Real Time Traffic Updates Can Help to Reduce Congestion

Germantown Ave -- Facing Southbound

Cresheim Valley Dr -- Facing Westbound