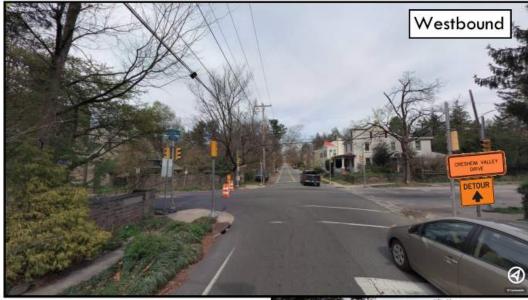

#### **GPS Technology Offers a Personalized Detour**

- Road Closures Updated on Google Maps and Waze
- Real Time Traffic Updates Can Help to Reduce Congestion

Germantown Ave -- Facing Southbound

Cresheim Valley Dr -- Facing Westbound