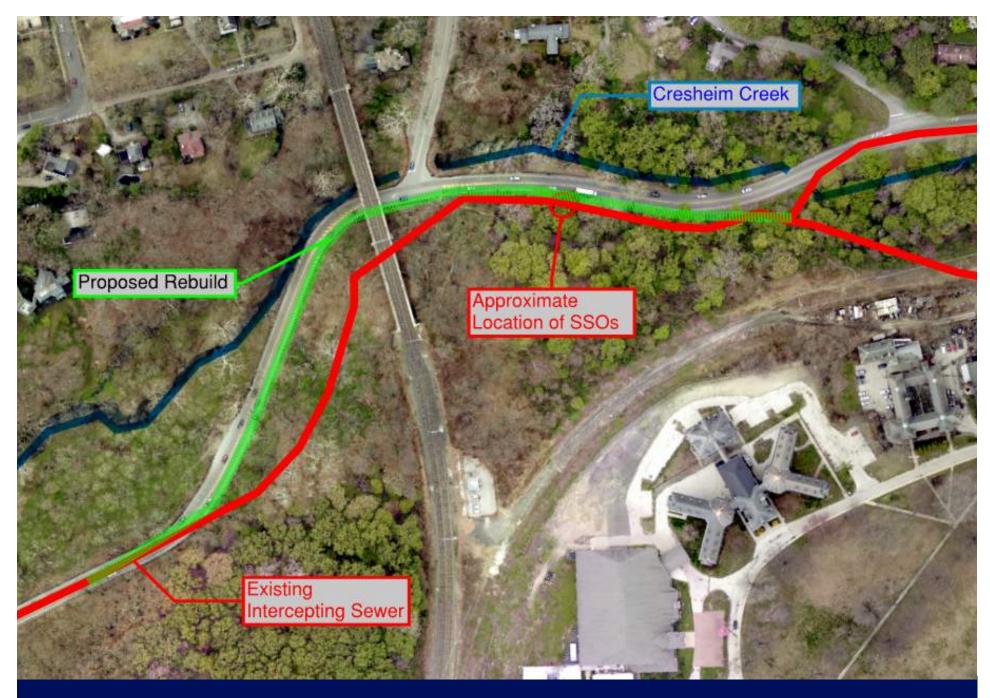

### Cresheim Valley Drive Sewer Project

Sewer Reconstruction; PWD Project # S-41132-R



PWD Inspector: Dan Matour

### **Presentation Goals**



- Provide Project Background
  - Identify the Project Need
  - Explain PWD's Solution
- Address Community Concerns
  - Construction Duration
  - Traffic & Detour







PHILADELPHIA WATER DEPARTMENT | Cresheim Valley Drive Sewer Project









### **Construction Sequence & Schedule**







# Road Curvature, Limited Sight Lines on Cresheim Valley Drive



#### **New Sewer Alignment At Lincoln Drive Intersection**











#### **GPS Technology Offers a Personalized Detour**

- Road Closures Updated on Google Maps and Waze
- Real Time Traffic Updates Can Help to Reduce Congestion







Germantown Ave -- Facing Southbound



Cresheim Valley Dr -- Facing Westbound



Emlen St





W Allens Lane





# PWD Will Work to Keep the Community Informed! https://water.phila.gov/projects/p41132/



Thank You!
Questions?