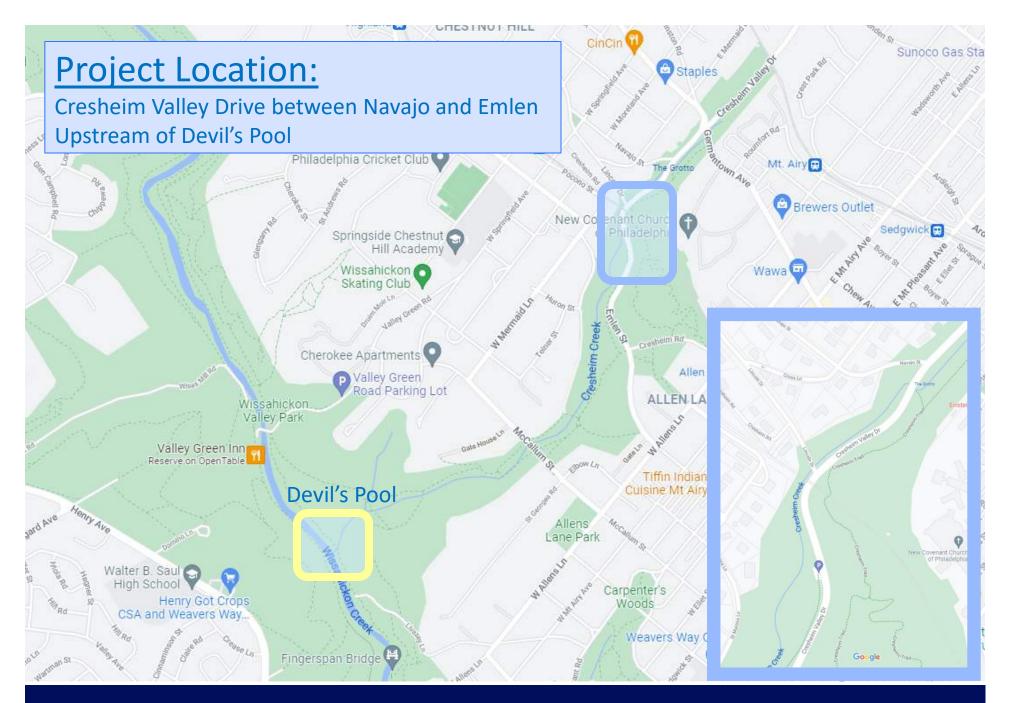

### Cresheim Valley Drive Sewer Project

Sewer Reconstruction; PWD Project # S-41132-R



PWD Inspector: Dan Matour

### **Presentation Goals**



- Provide Project Background
  - Identify the Project Need
  - Explain PWD's Solution
- Address Community Concerns
  - Construction Duration
  - Traffic & Detour







PHILADELPHIA WATER DEPARTMENT | Cresheim Valley Drive Sewer Project









### **Construction Sequence & Schedule**







# Road Curvature, Limited Sight Lines on Cresheim Valley Drive



#### **New Sewer Alignment At Lincoln Drive Intersection**











#### **GPS Technology Offers a Personalized Detour**

- Road Closures Updated on Google Maps and Waze
- Real Time Traffic Updates Can Help to Reduce Congestion







Germantown Ave -- Facing Southbound



Cresheim Valley Dr -- Facing Westbound



Emlen St





W Allens Lane





# PWD Will Work to Keep the Community Informed! https://water.phila.gov/projects/p41132/



Thank You!
Questions?