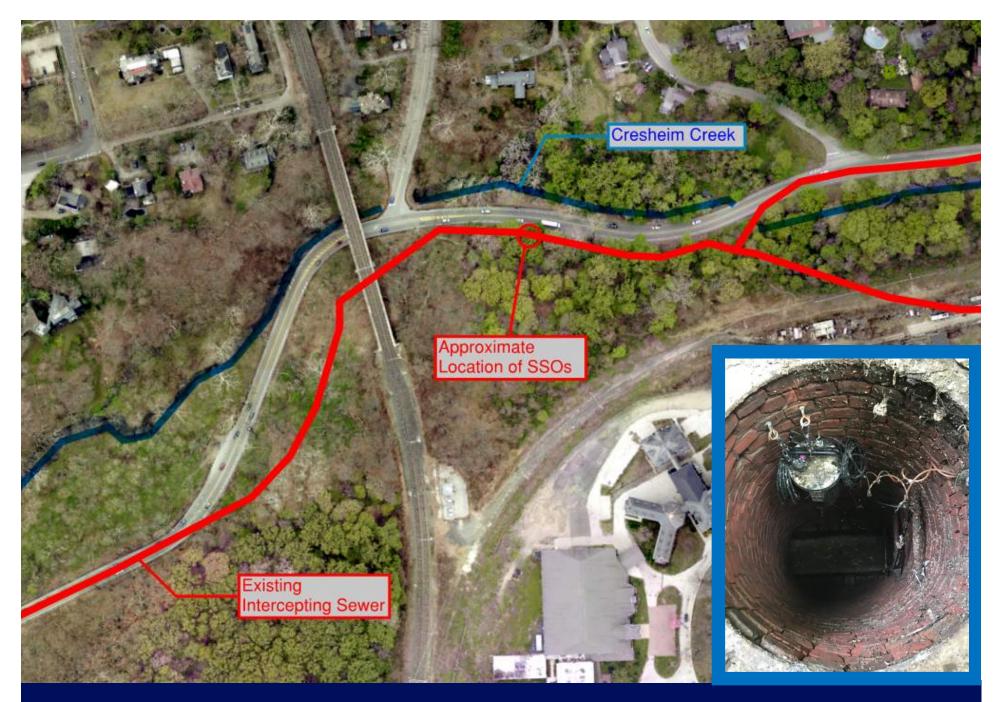

### Cresheim Valley Drive Sewer Project

Sewer Reconstruction; PWD Project # S-41132-R

PWD Inspector: Dan Matour