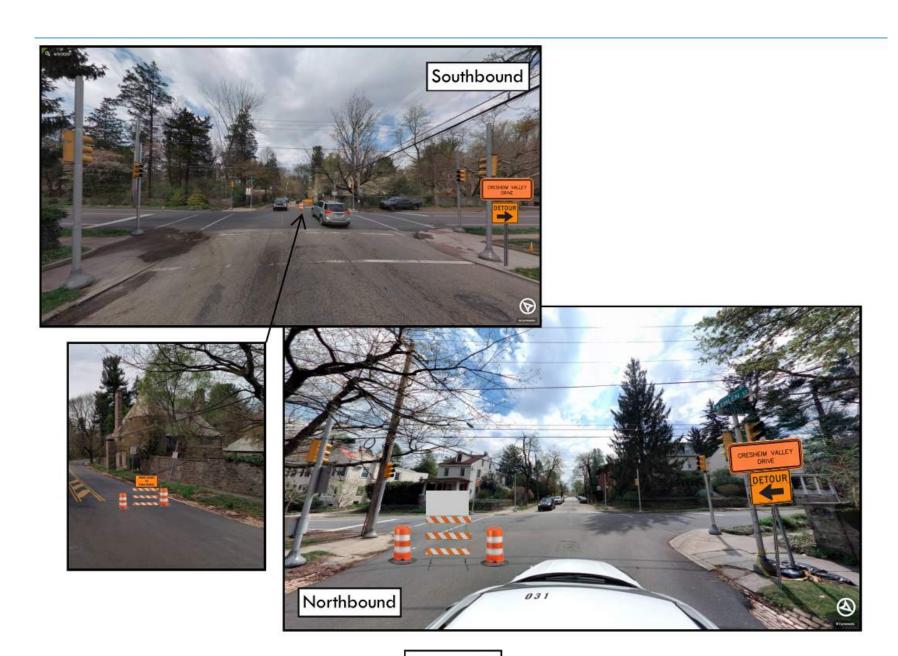

#### **GPS Technology Offers a Personalized Detour**

- Road Closures Updated on Google Maps and Waze
- Real Time Traffic Updates Can Help to Reduce Congestion

Germantown Ave -- Facing Southbound

Cresheim Valley Dr -- Facing Westbound