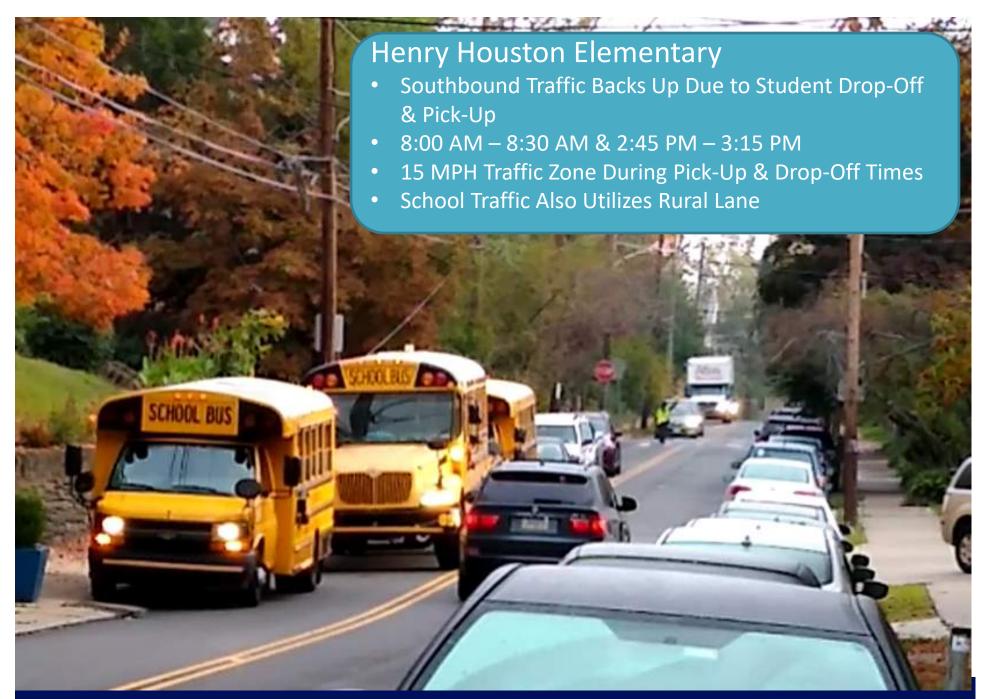

### Cresheim Valley Drive Sewer Project

Sewer Reconstruction; PWD Project # S-41132-R



PWD Inspector: Dan Matour

### **Presentation Goals**



- Provide Project Background
  - Identify the Project Need
  - Explain PWD's Solution
- Address Community Concerns
  - Construction Duration
  - Traffic & Detour







PHILADELPHIA WATER DEPARTMENT | Cresheim Valley Drive Sewer Project









### **Construction Sequence & Schedule**







# Road Curvature, Limited Sight Lines on Cresheim Valley Drive



#### **New Sewer Alignment At Lincoln Drive Intersection**











#### **GPS Technology Offers a Personalized Detour**

- Road Closures Updated on Google Maps and Waze
- Real Time Traffic Updates Can Help to Reduce Congestion







Germantown Ave -- Facing Southbound



Cresheim Valley Dr -- Facing Westbound



Emlen St





W Allens Lane





# PWD Will Work to Keep the Community Informed! https://water.phila.gov/projects/p41132/



Thank You!
Questions?