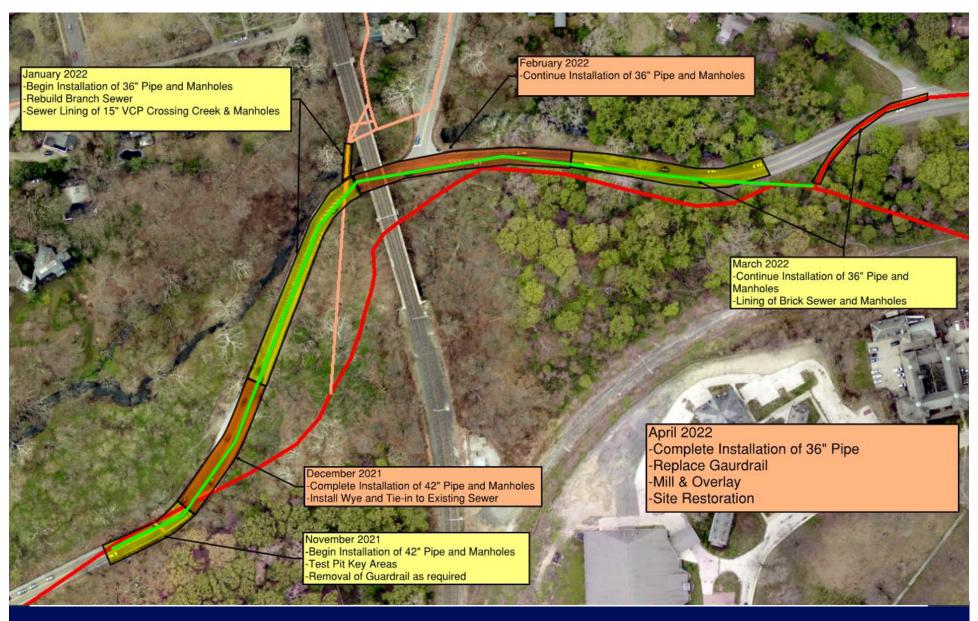

### Cresheim Valley Drive Sewer Project

Sewer Reconstruction; PWD Project # S-41132-R



PWD Inspector: Dan Matour

### **Presentation Goals**



- Provide Project Background
  - Identify the Project Need
  - Explain PWD's Solution
- Address Community Concerns
  - Construction Duration
  - Traffic & Detour







PHILADELPHIA WATER DEPARTMENT | Cresheim Valley Drive Sewer Project









### **Construction Sequence & Schedule**







# Road Curvature, Limited Sight Lines on Cresheim Valley Drive



#### **New Sewer Alignment At Lincoln Drive Intersection**











#### **GPS Technology Offers a Personalized Detour**

- Road Closures Updated on Google Maps and Waze
- Real Time Traffic Updates Can Help to Reduce Congestion







Germantown Ave -- Facing Southbound



Cresheim Valley Dr -- Facing Westbound



Emlen St





W Allens Lane





# PWD Will Work to Keep the Community Informed! https://water.phila.gov/projects/p41132/



Thank You!
Questions?