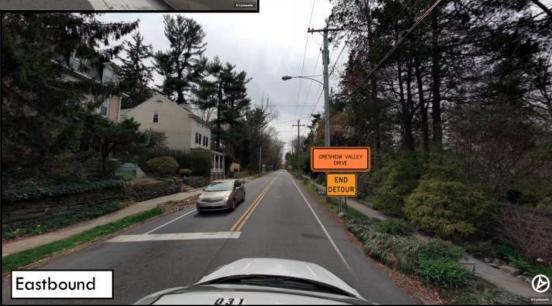

#### **GPS Technology Offers a Personalized Detour**

- Road Closures Updated on Google Maps and Waze
- Real Time Traffic Updates Can Help to Reduce Congestion

Germantown Ave -- Facing Southbound

Cresheim Valley Dr -- Facing Westbound