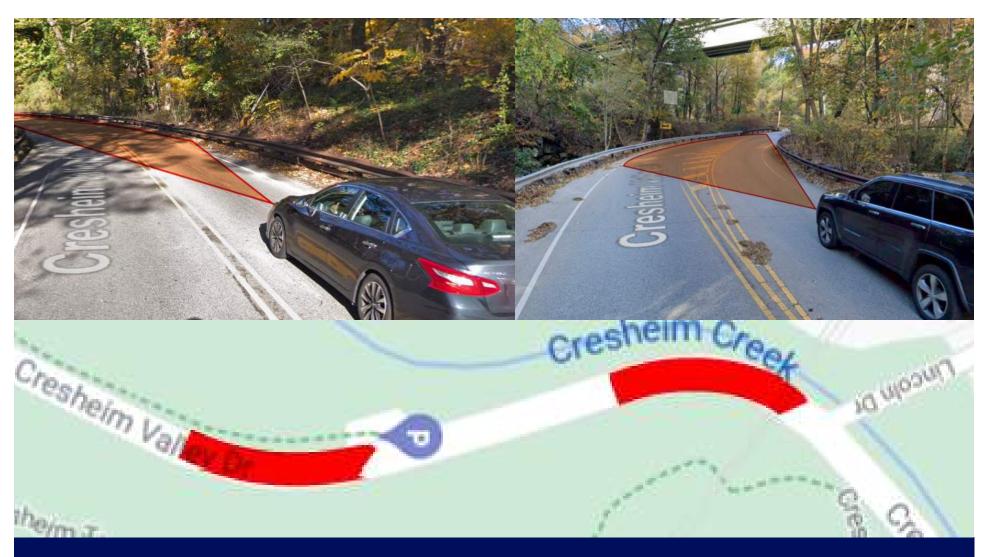

### Cresheim Valley Drive Sewer Project

Sewer Reconstruction; PWD Project # S-41132-R



PWD Inspector: Dan Matour

### **Presentation Goals**



- Provide Project Background
  - Identify the Project Need
  - Explain PWD's Solution
- Address Community Concerns
  - Construction Duration
  - Traffic & Detour







PHILADELPHIA WATER DEPARTMENT | Cresheim Valley Drive Sewer Project









### **Construction Sequence & Schedule**







# Road Curvature, Limited Sight Lines on Cresheim Valley Drive



#### **New Sewer Alignment At Lincoln Drive Intersection**











#### **GPS Technology Offers a Personalized Detour**

- Road Closures Updated on Google Maps and Waze
- Real Time Traffic Updates Can Help to Reduce Congestion







Germantown Ave -- Facing Southbound



Cresheim Valley Dr -- Facing Westbound



Emlen St





W Allens Lane





# PWD Will Work to Keep the Community Informed! https://water.phila.gov/projects/p41132/



Thank You!
Questions?