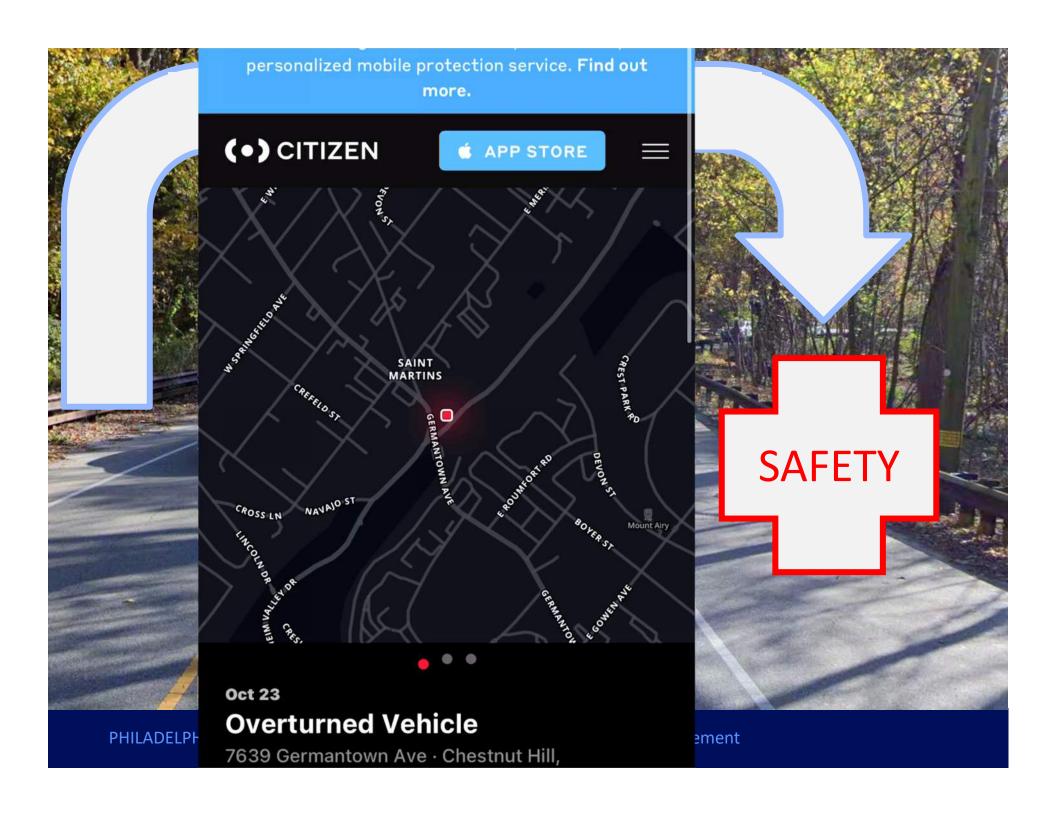

### Cresheim Valley Drive Sewer Project

Sewer Reconstruction; PWD Project # S-41132-R



PWD Inspector: Dan Matour

### **Presentation Goals**



- Provide Project Background
  - Identify the Project Need
  - Explain PWD's Solution
- Address Community Concerns
  - Construction Duration
  - Traffic & Detour







PHILADELPHIA WATER DEPARTMENT | Cresheim Valley Drive Sewer Project









### **Construction Sequence & Schedule**







# Road Curvature, Limited Sight Lines on Cresheim Valley Drive



#### **New Sewer Alignment At Lincoln Drive Intersection**











#### **GPS Technology Offers a Personalized Detour**

- Road Closures Updated on Google Maps and Waze
- Real Time Traffic Updates Can Help to Reduce Congestion







Germantown Ave -- Facing Southbound



Cresheim Valley Dr -- Facing Westbound



Emlen St





W Allens Lane





# PWD Will Work to Keep the Community Informed! https://water.phila.gov/projects/p41132/



Thank You!
Questions?