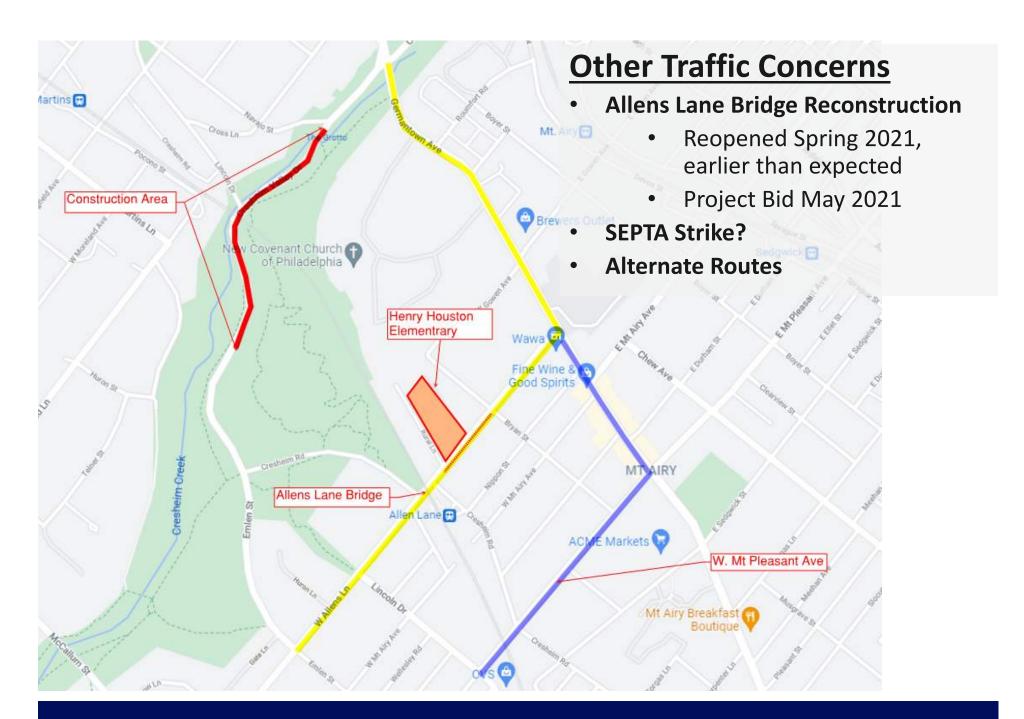

#### **GPS Technology Offers a Personalized Detour**

- Road Closures Updated on Google Maps and Waze
- Real Time Traffic Updates Can Help to Reduce Congestion

Germantown Ave -- Facing Southbound

Cresheim Valley Dr -- Facing Westbound