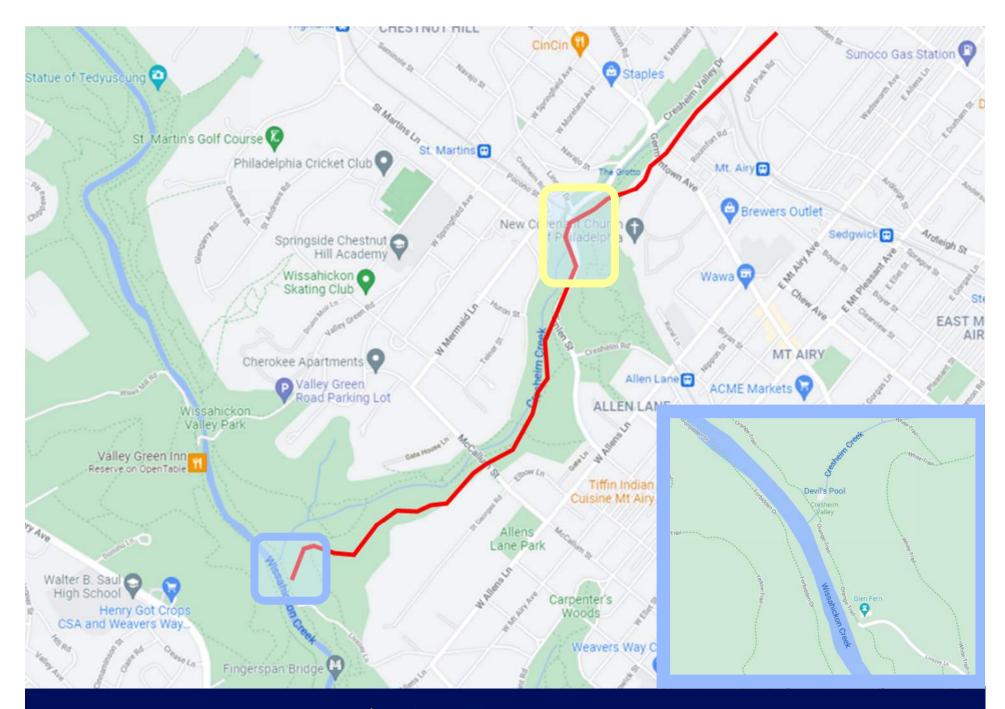

### Cresheim Valley Drive Sewer Project

Sewer Reconstruction; PWD Project # S-41132-R

PWD Inspector: Dan Matour