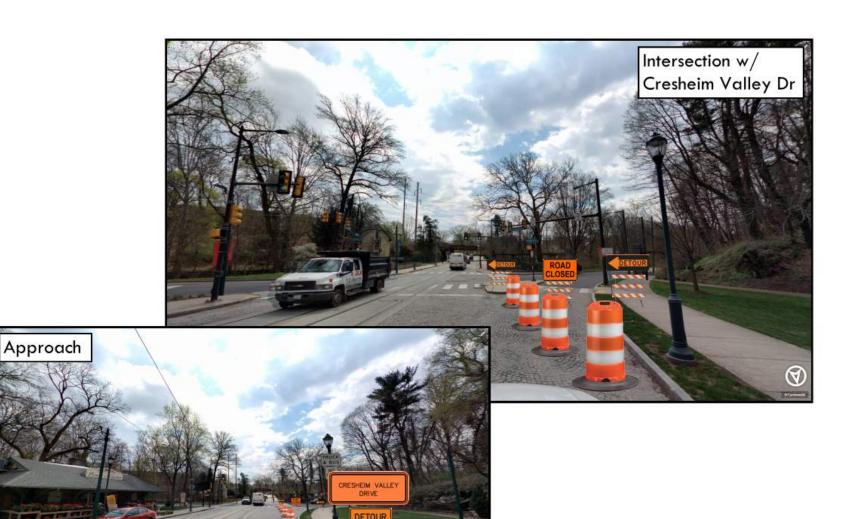

#### **GPS Technology Offers a Personalized Detour**

- Road Closures Updated on Google Maps and Waze
- Real Time Traffic Updates Can Help to Reduce Congestion

Germantown Ave -- Facing Southbound

Cresheim Valley Dr -- Facing Westbound