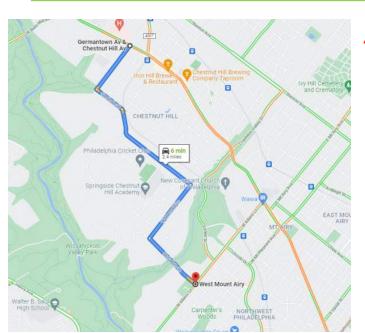

#### **GPS Technology Offers a Personalized Detour**

- Road Closures Updated on Google Maps and Waze
- Real Time Traffic Updates Can Help to Reduce Congestion

Germantown Ave -- Facing Southbound

Cresheim Valley Dr -- Facing Westbound