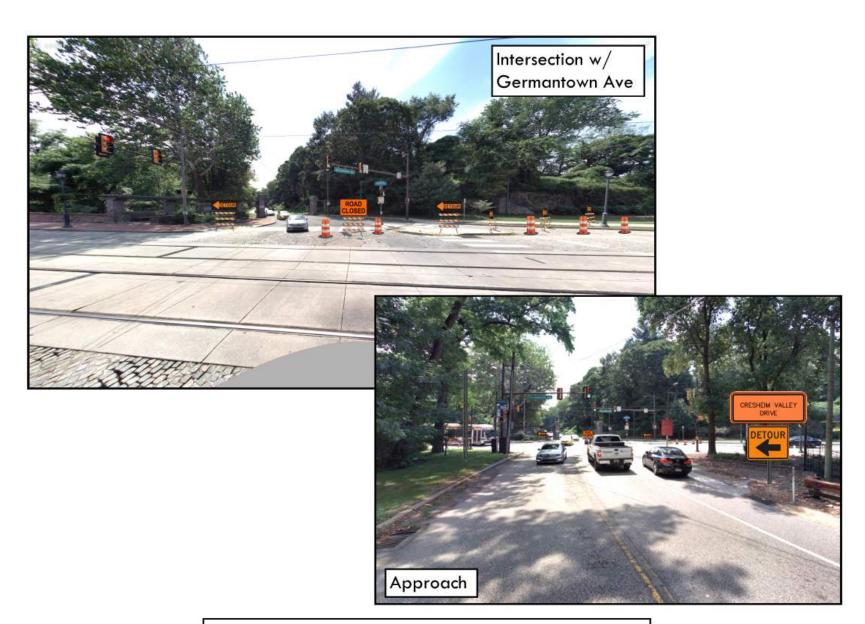

#### **GPS Technology Offers a Personalized Detour**

- Road Closures Updated on Google Maps and Waze
- Real Time Traffic Updates Can Help to Reduce Congestion

Germantown Ave -- Facing Southbound

Cresheim Valley Dr -- Facing Westbound