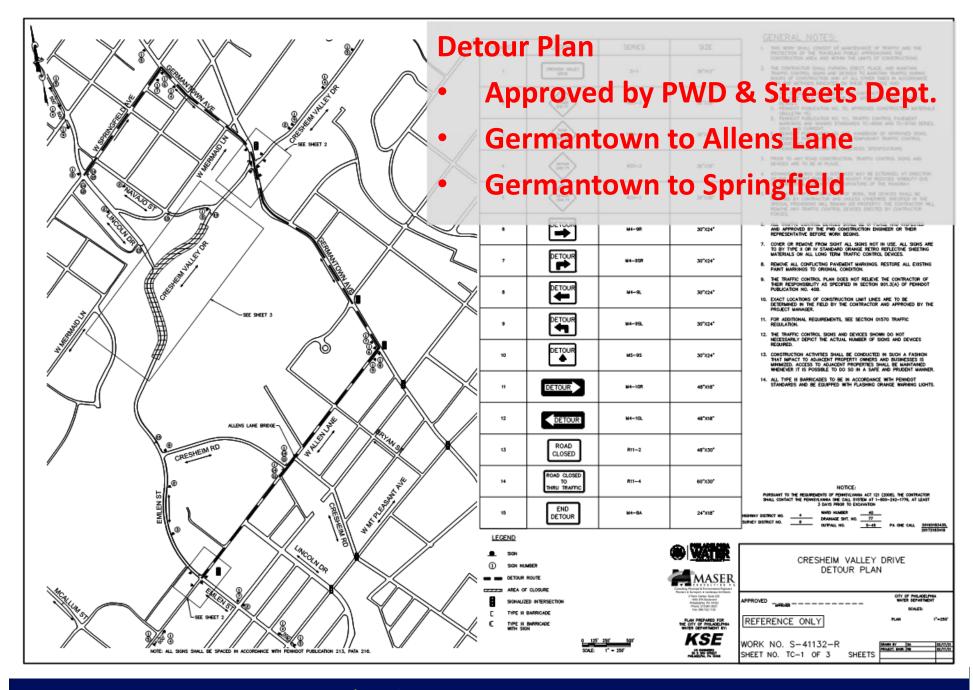

#### **GPS Technology Offers a Personalized Detour**

- Road Closures Updated on Google Maps and Waze
- Real Time Traffic Updates Can Help to Reduce Congestion

Germantown Ave -- Facing Southbound

Cresheim Valley Dr -- Facing Westbound

Emlen St

W Allens Lane