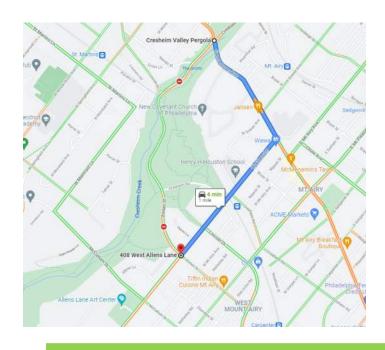

#### **GPS Technology Offers a Personalized Detour**

- Road Closures Updated on Google Maps and Waze
- Real Time Traffic Updates Can Help to Reduce Congestion

Germantown Ave -- Facing Southbound

Cresheim Valley Dr -- Facing Westbound