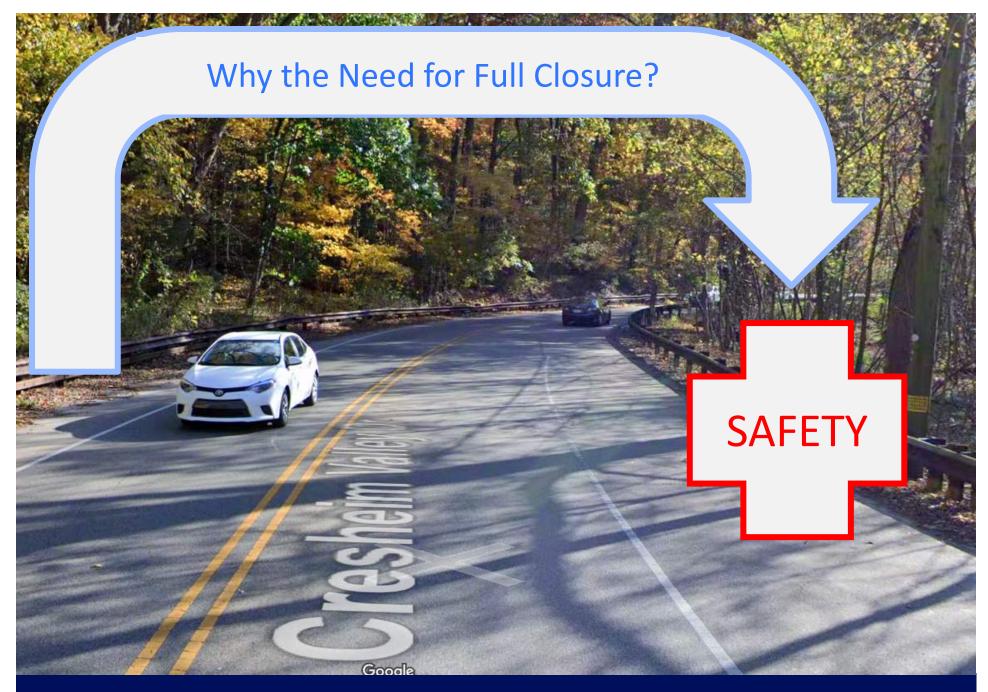

### Cresheim Valley Drive Sewer Project

Sewer Reconstruction; PWD Project # S-41132-R



PWD Inspector: Dan Matour

### **Presentation Goals**



- Provide Project Background
  - Identify the Project Need
  - Explain PWD's Solution
- Address Community Concerns
  - Construction Duration
  - Traffic & Detour







PHILADELPHIA WATER DEPARTMENT | Cresheim Valley Drive Sewer Project









### **Construction Sequence & Schedule**







# Road Curvature, Limited Sight Lines on Cresheim Valley Drive



#### **New Sewer Alignment At Lincoln Drive Intersection**











#### **GPS Technology Offers a Personalized Detour**

- Road Closures Updated on Google Maps and Waze
- Real Time Traffic Updates Can Help to Reduce Congestion







Germantown Ave -- Facing Southbound



Cresheim Valley Dr -- Facing Westbound



Emlen St





W Allens Lane





# PWD Will Work to Keep the Community Informed! https://water.phila.gov/projects/p41132/



Thank You!
Questions?