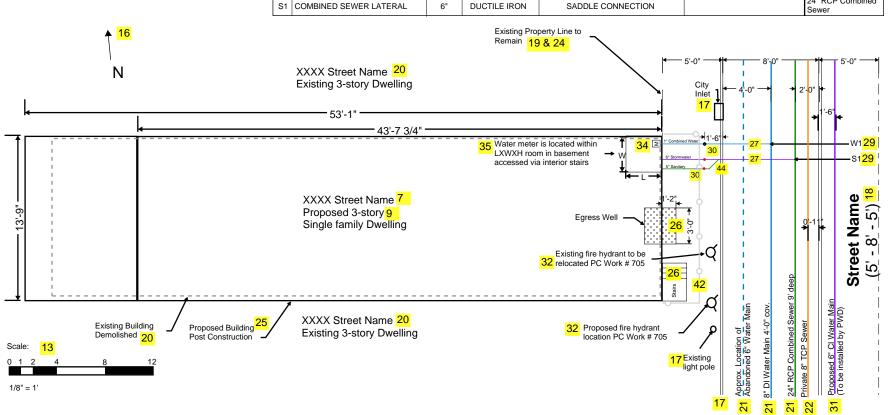

## SAMPLE UTILITY PLAN

**MATERIAL** 

K - COPPER

Project Description: 8 & 9 Proposed Residential 3 Story Single Family Dwelling Existing building demolished - parcel currently vacant All existing water services have been properly discontinued via a discontinuance permit and all existing laterals have been caped and sealed via seal lateral permit 23

ID CONNECTION

COMBINED WATER CONNECTION

Maximum Flow Rate for Combined Water Service Line: XXX GPM Maximum Flow Rate for Domestic Only Service Line: N/A Maximum Flow Rate for Fire Only Service Line: N/A

Site Data Information: 10

UTILITY CONNECTIONS TABLE 28

Total Site Square Footage: XXX SF Total Earth Disturbance: XXX SF

PWD UPR Tracking Number: UPR-FYXX-XXXX-XXXX 11

PWD Storm Water Tracking Number: N/A 12

FERRULE CONNECTION

Engineer: Jane Waters 2 215-XXX-XXXX 1234 Main St. City, State Zip

Owner: John Doe 3 XXX-XXX-XXXX 176 Russel St. City, State Zip

PWD Public **COMMENTS CONNECTION METHOD** Utility 8" DI Water Main BFP NOT REQUIRED 37 24" RCP Combined

## Notes:

- 1. There will be no proposed utility easements through private property 33
- 2. Site will be owner managed 38
- 3. There will be no proposed crane footing location 39
- 4. There will be no proposed soil stock pile location 40
- 5. There will be no proposed construction site entrance 41
- 6.Developer/Owner will comply with all Philadelphia regulations pertaining to proper abandonment and/or reuse of water service lines and sewer laterals. Proof of abandonment and or water discontinuance must be provided upon request 43

| Legend | 14                      |
|--------|-------------------------|
|        | Water Pipe              |
|        | Abandoned<br>Water Pipe |
|        | Sewer Pipe              |
|        | Storm Pipe              |
| •      | FAI                     |
| •      | Curbstop                |
|        | Egress Well             |
| A      | Fire Hydrant            |
| М      | Water Meter             |
|        | Property Line           |
|        | Temporary               |