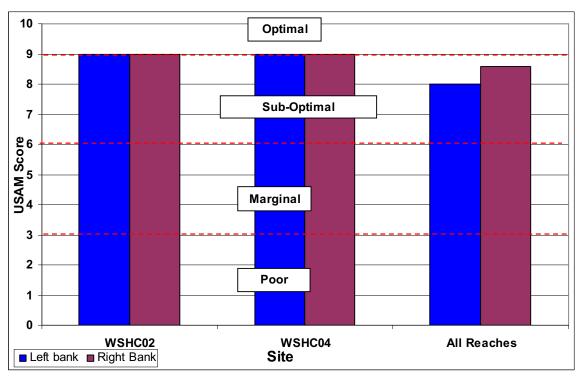

### **SECTION D1-1: OVERALL STREAM CONDITION**

Figure D1-1: Instream Habitat

Figure D1-2: Vegetative Protection

#### Wissahickon Creek Watershed Stream Assessment Report Thomas Mill Run Subwatershed

Figure D1-3: Bank Erosion

Figure D1-4: Floodplain Connection