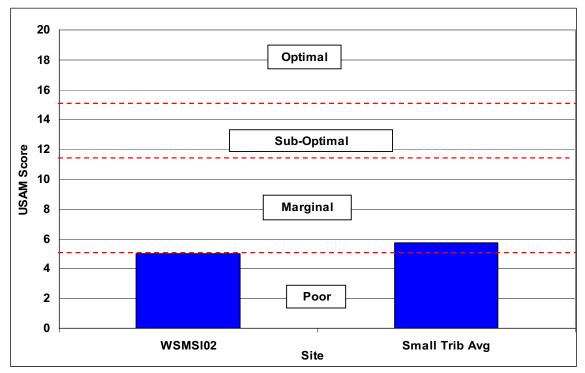

#### Wissahickon Creek Watershed Stream Assessment Report Thomas Mill Run Subwatershed

Figure D1-3: Bank Erosion

Figure D1-4: Floodplain Connection