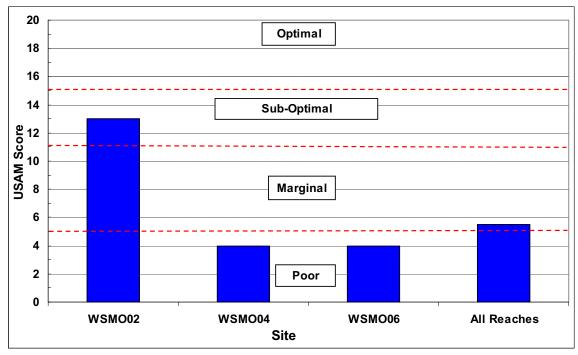

## **SECTION D-1: OVERALL STREAM CONDITION**

Figure D13-1: Instream Habitat

Figure D13-2: Vegetative Protection

Figure D13-3: Bank Erosion

Figure D13-4: Floodplain Connection

# **SECTION D13-2: BUFFER/FLOODPLAIN CONDITION**

Figure D13-5: Vegetated Buffer Width

Figure D13-6: Floodplain Vegetation

Figure D13-7: Floodplain Habitat

Figure D12-8: Floodplain Encroachment

## Wissahickon Creek Watershed Stream Assessment Report Lower Wissahickon Mainstem