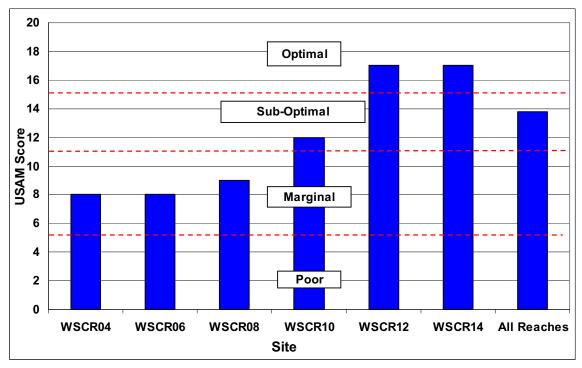

### **SECTION D1-2: BUFFER/FLOODPLAIN CONDITION**

Figure D1-5: Vegetated Buffer Width

Figure D1-6: Floodplain Vegetation

Figure D1-7: Floodplain Habitat

Figure D1-8: Floodplain Encroachment