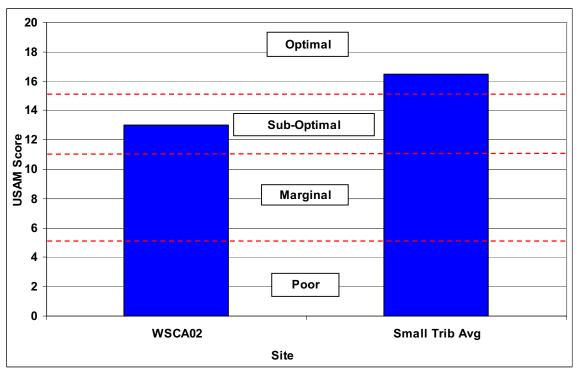

### **SECTION D3-1: OVERALL STREAM CONDITION**

Figure D3-1: Instream Habitat

Figure D3-2: Vegetative Protection

#### Wissahickon Creek Watershed Stream Assessment Report Cathedral Run Subwatershed

Figure D3-3: Bank Erosion

Figure D3-4: Floodplain Connection