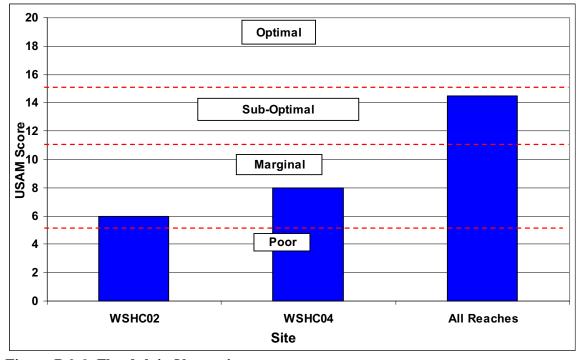

#### Wissahickon Creek Watershed Stream Assessment Report Thomas Mill Run Subwatershed

Figure D1-3: Bank Erosion

Figure D1-4: Floodplain Connection

### **SECTION D1-2: BUFFER/FLOODPLAIN CONDITION**

Figure D1-5: Vegetated Buffer Width

Figure D1-6: Floodplain Vegetation

Figure D1-7: Floodplain Habitat

Figure D1-8: Floodplain Encroachment