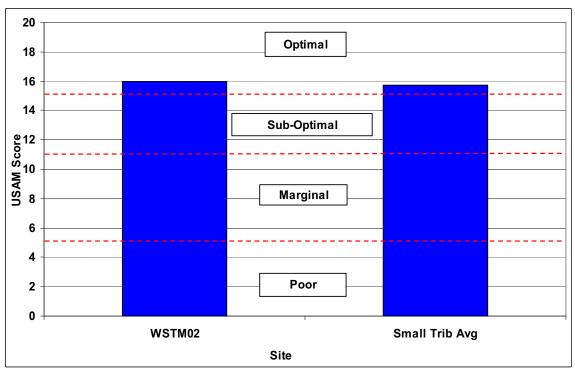

### **SECTION D1-1: OVERALL STREAM CONDITION**

Figure D1-1: Instream Habitat

Figure D1-2: Vegetative Protection