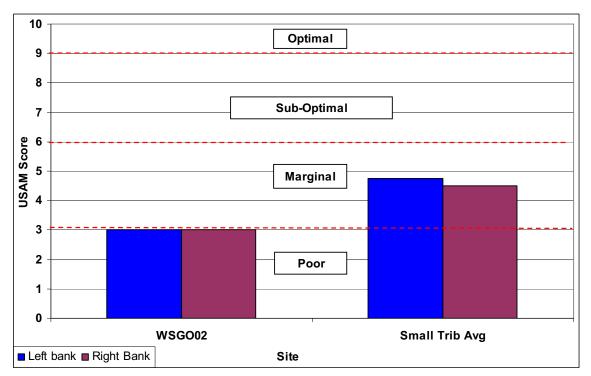

### **SECTION D5-1: OVERALL STREAM CONDITION**

Figure D5-1: Instream Habitat

Figure D5-2: Vegetative Protection

#### Wissahickon Creek Watershed Stream Assessment Report Gorgas Run Subwatershed

Figure D5-3: Bank Erosion

Figure D5-4: Floodplain Connection