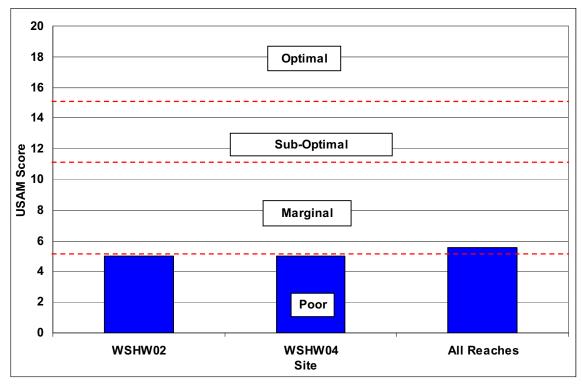

### **SECTION D1-1: OVERALL STREAM CONDITION**

Figure D1-1: Instream Habitat

Figure D1-2: Vegetative Protection

#### Wissahickon Creek Watershed Stream Assessment Report Thomas Mill Run Subwatershed

Figure D1-3: Bank Erosion

Figure D1-4: Floodplain Connection