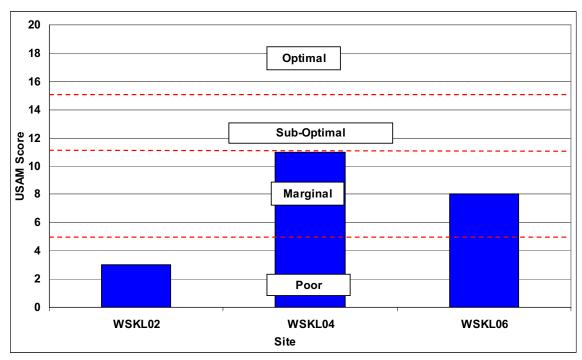

### **SECTION D1-1: OVERALL STREAM CONDITION**

Figure D1-1: Instream Habitat

Figure D1-2: Vegetative Protection

#### Wissahickon Creek Watershed Stream Assessment Report Thomas Mill Run Subwatershed

Figure D1-3: Bank Erosion

Figure D1-4: Floodplain Connection