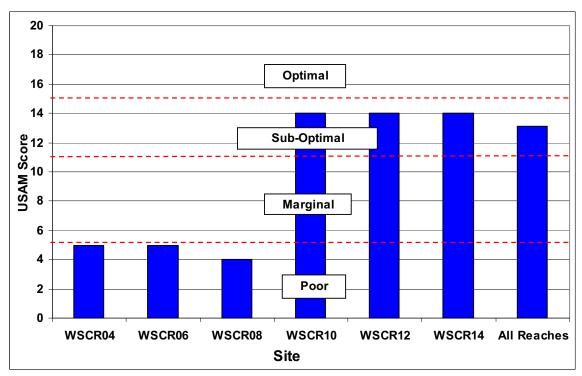

### **SECTION D1-1: OVERALL STREAM CONDITION**

Figure D1-1: Instream Habitat

Figure D1-2: Vegetative Protection

#### Wissahickon Creek Watershed Stream Assessment Report Thomas Mill Run Subwatershed

Figure D1-3: Bank Erosion

Figure D1-4: Floodplain Connection