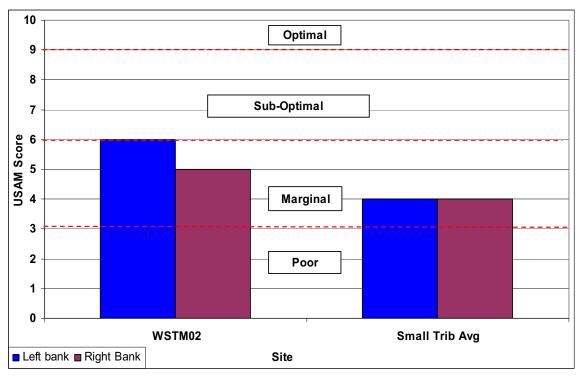

### **SECTION D1-1: OVERALL STREAM CONDITION**

Figure D1-1: Instream Habitat

Figure D1-2: Vegetative Protection