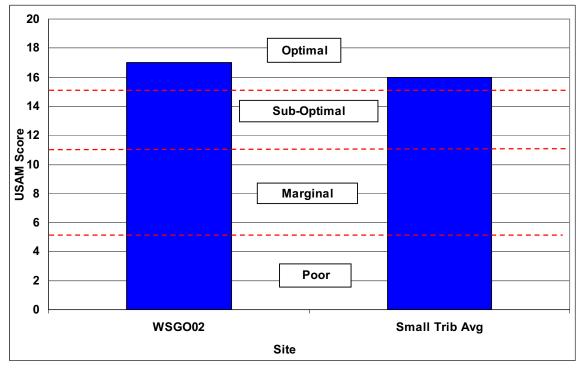

### **SECTION D1-1: OVERALL STREAM CONDITION**

Figure D1-1: Instream Habitat

Figure D1-2: Vegetative Protection