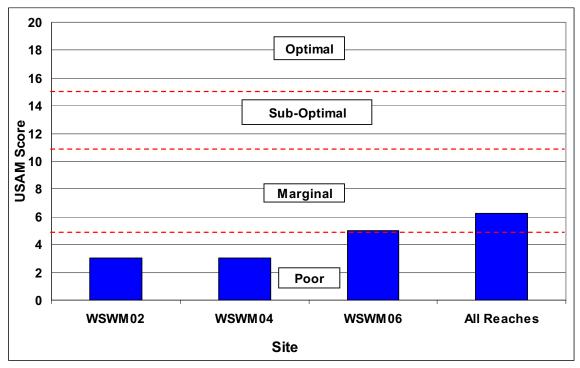

### **SECTION D1-2: BUFFER/FLOODPLAIN CONDITION**

Figure D1-5: Vegetated Buffer Width

Figure D1-6: Floodplain Vegetation

Figure D1-7: Floodplain Habitat

Figure D1-8: Floodplain Encroachment