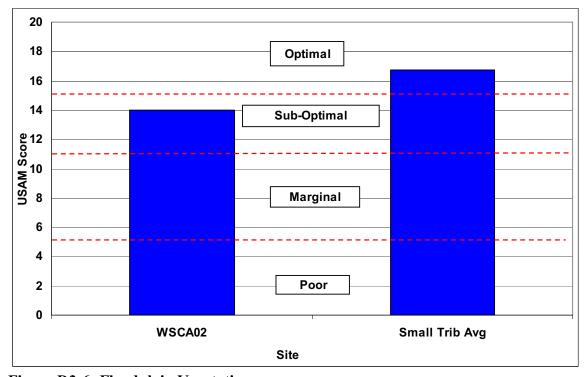

### **SECTION D1-2: BUFFER/FLOODPLAIN CONDITION**

Figure D1-5: Vegetated Buffer Width

Figure D1-6: Floodplain Vegetation

Figure D1-7: Floodplain Habitat

Figure D1-8: Floodplain Encroachment