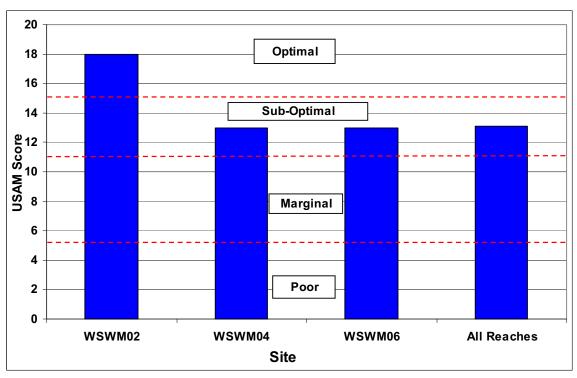

### **SECTION D1-1: OVERALL STREAM CONDITION**

Figure D1-1: Instream Habitat

Figure D1-2: Vegetative Protection

#### Wissahickon Creek Watershed Stream Assessment Report Thomas Mill Run Subwatershed

Figure D1-3: Bank Erosion

Figure D1-4: Floodplain Connection