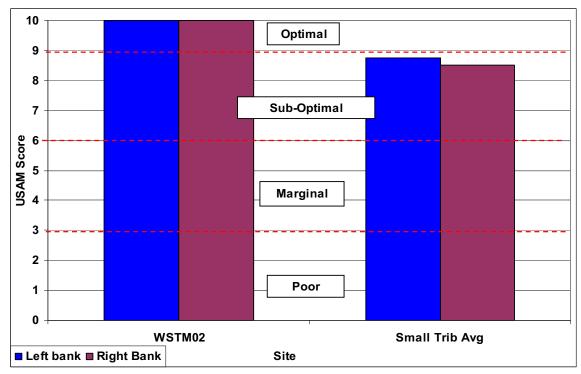

### **SECTION D1-1: OVERALL STREAM CONDITION**

Figure D1-1: Instream Habitat

Figure D1-2: Vegetative Protection