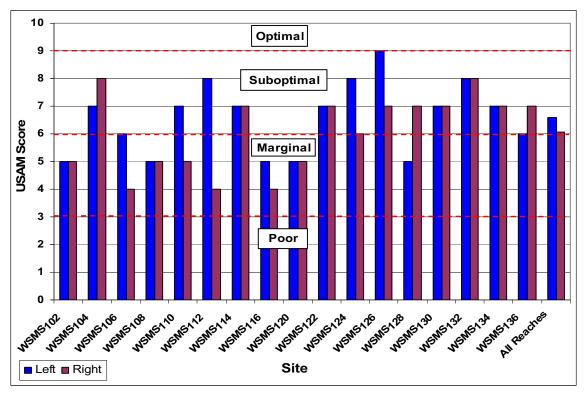

### **SECTION D1-1: OVERALL STREAM CONDITION**

Figure D1-1: Instream Habitat

Figure D1-2: Vegetative Protection

#### Wissahickon Creek Watershed Stream Assessment Report Thomas Mill Run Subwatershed

Figure D1-3: Bank Erosion

Figure D1-4: Floodplain Connection