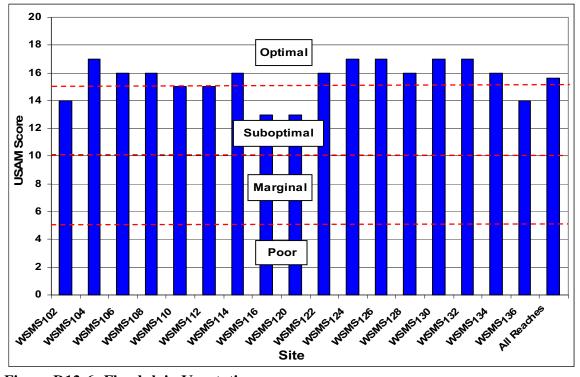

### Wissahickon Creek Watershed Stream Assessment Report Monoshone Creek Subwatershed

Figure D12-7: Floodplain Habitat

Figure D12-8: Floodplain Encroachment