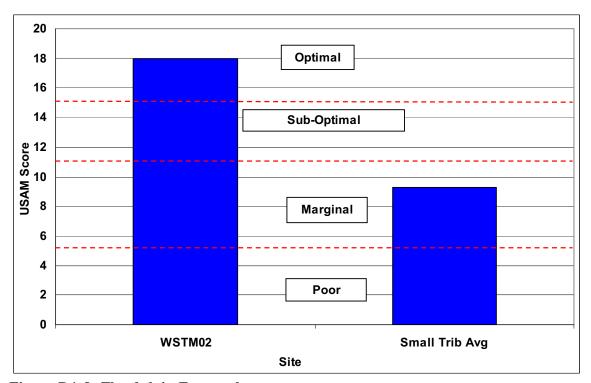

### **SECTION D1-2: BUFFER/FLOODPLAIN CONDITION**

Figure D1-5: Vegetated Buffer Width

Figure D1-6: Floodplain Vegetation

Figure D1-7: Floodplain Habitat

Figure D1-8: Floodplain Encroachment