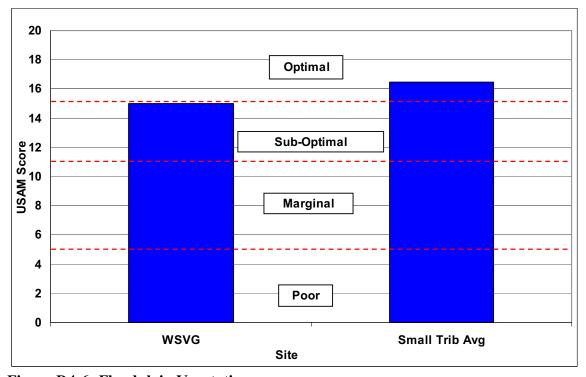

### **SECTION D1-2: BUFFER/FLOODPLAIN CONDITION**

Figure D1-5: Vegetated Buffer Width

Figure D1-6: Floodplain Vegetation

Figure D1-7: Floodplain Habitat

Figure D1-8: Floodplain Encroachment