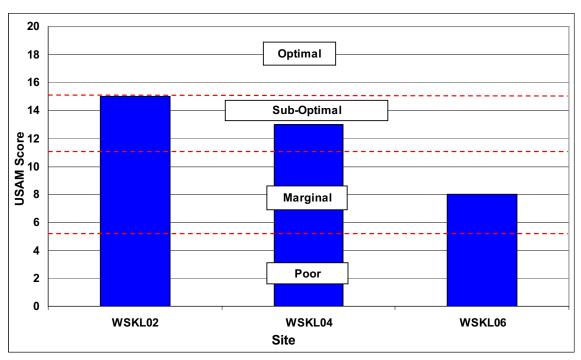

### **SECTION D1-1: OVERALL STREAM CONDITION**

Figure D1-1: Instream Habitat

Figure D1-2: Vegetative Protection

#### Wissahickon Creek Watershed Stream Assessment Report Thomas Mill Run Subwatershed

Figure D1-3: Bank Erosion

Figure D1-4: Floodplain Connection