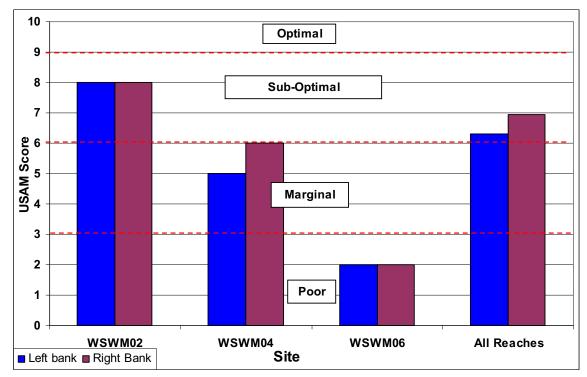

### **SECTION D1-1: OVERALL STREAM CONDITION**

Figure D1-1: Instream Habitat

Figure D1-2: Vegetative Protection

#### Wissahickon Creek Watershed Stream Assessment Report Thomas Mill Run Subwatershed

Figure D1-3: Bank Erosion

Figure D1-4: Floodplain Connection