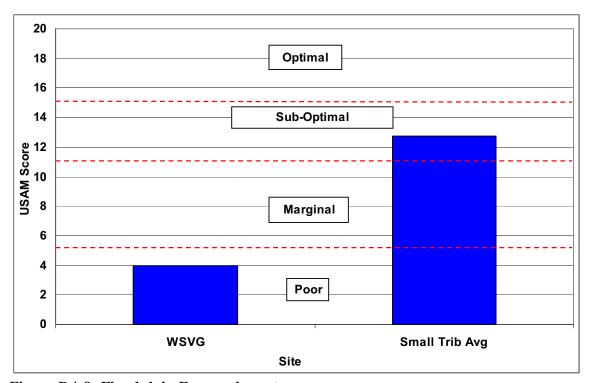

### **SECTION D1-2: BUFFER/FLOODPLAIN CONDITION**

Figure D1-5: Vegetated Buffer Width

Figure D1-6: Floodplain Vegetation

Figure D1-7: Floodplain Habitat

Figure D1-8: Floodplain Encroachment