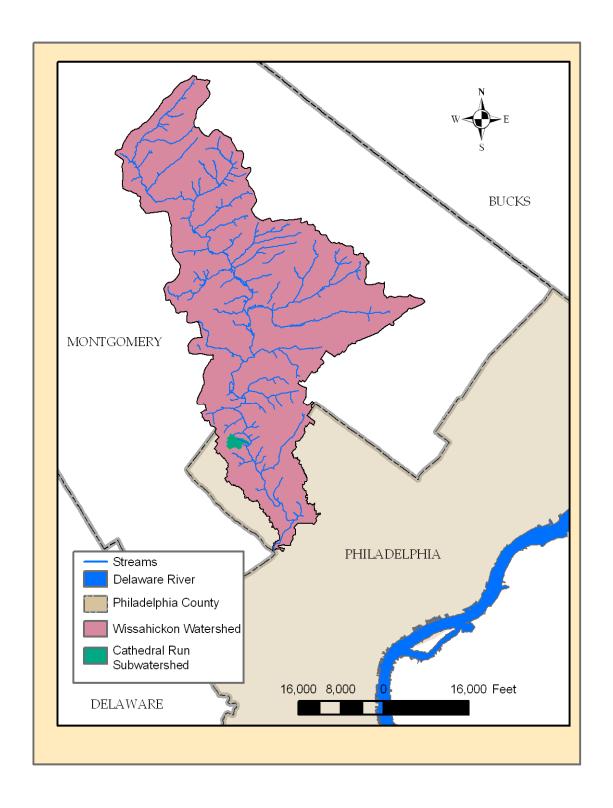

# **APPENDIX D3: CATHEDRAL RUN**

#### Wissahickon Creek Watershed Stream Assessment Report Cathedral Run Subwatershed

Figure D3-3: Bank Erosion

Figure D3-4: Floodplain Connection