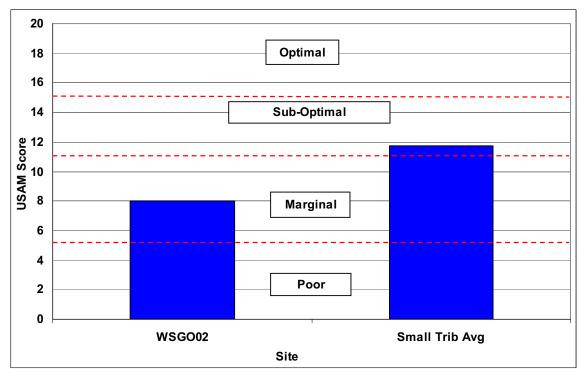

### **SECTION D1-1: OVERALL STREAM CONDITION**

Figure D1-1: Instream Habitat

Figure D1-2: Vegetative Protection

#### Wissahickon Creek Watershed Stream Assessment Report Thomas Mill Run Subwatershed

Figure D1-3: Bank Erosion

Figure D1-4: Floodplain Connection