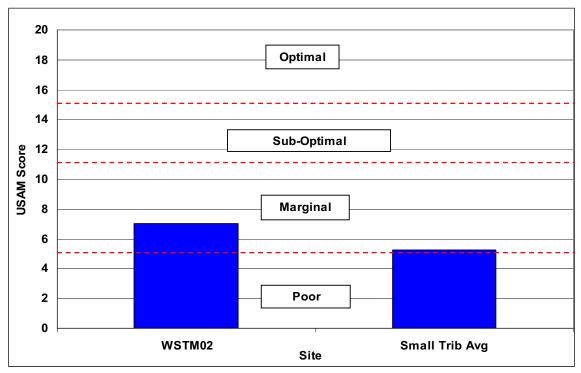

### **SECTION D1-2: BUFFER/FLOODPLAIN CONDITION**

Figure D1-5: Vegetated Buffer Width

Figure D1-6: Floodplain Vegetation

Figure D1-7: Floodplain Habitat

Figure D1-8: Floodplain Encroachment