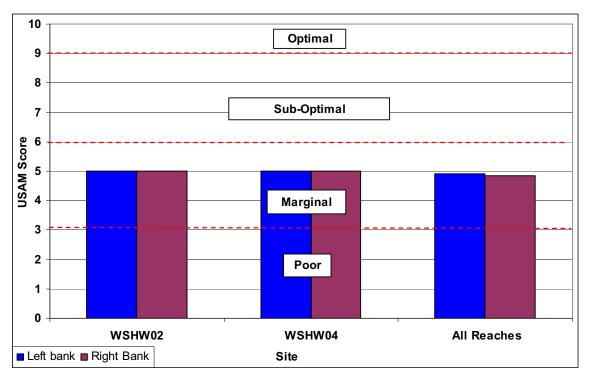

### **SECTION D1-2: BUFFER/FLOODPLAIN CONDITION**

Figure D1-5: Vegetated Buffer Width

Figure D1-6: Floodplain Vegetation

Figure D1-7: Floodplain Habitat

Figure D1-8: Floodplain Encroachment