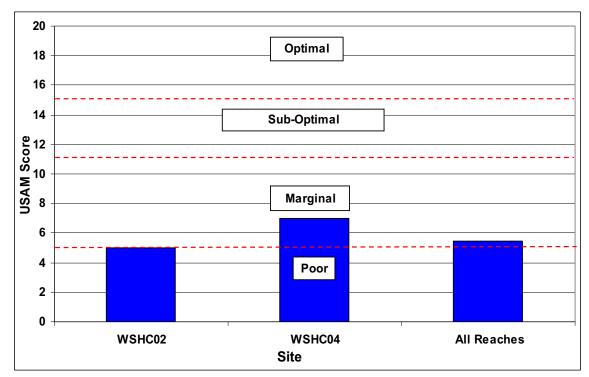

#### Wissahickon Creek Watershed Stream Assessment Report Thomas Mill Run Subwatershed

Figure D1-3: Bank Erosion

Figure D1-4: Floodplain Connection

### **SECTION D1-2: BUFFER/FLOODPLAIN CONDITION**

Figure D1-5: Vegetated Buffer Width

Figure D1-6: Floodplain Vegetation

Figure D1-7: Floodplain Habitat

Figure D1-8: Floodplain Encroachment