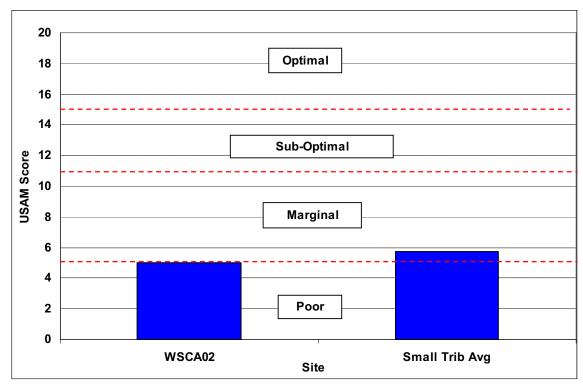

### **SECTION D1-2: BUFFER/FLOODPLAIN CONDITION**

Figure D1-5: Vegetated Buffer Width

Figure D1-6: Floodplain Vegetation

Figure D1-7: Floodplain Habitat

Figure D1-8: Floodplain Encroachment