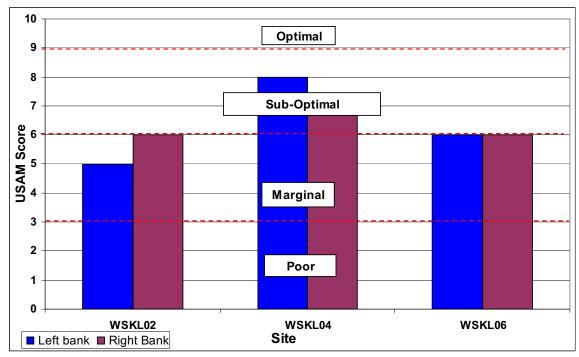

### **SECTION D1-1: OVERALL STREAM CONDITION**

Figure D1-1: Instream Habitat

Figure D1-2: Vegetative Protection