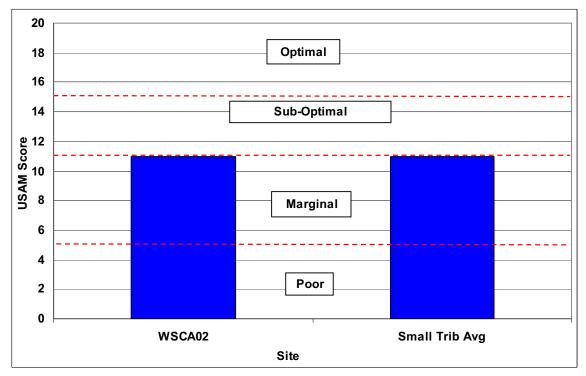

### **SECTION D1-1: OVERALL STREAM CONDITION**

Figure D1-1: Instream Habitat

Figure D1-2: Vegetative Protection

#### Wissahickon Creek Watershed Stream Assessment Report Thomas Mill Run Subwatershed

Figure D1-3: Bank Erosion

Figure D1-4: Floodplain Connection