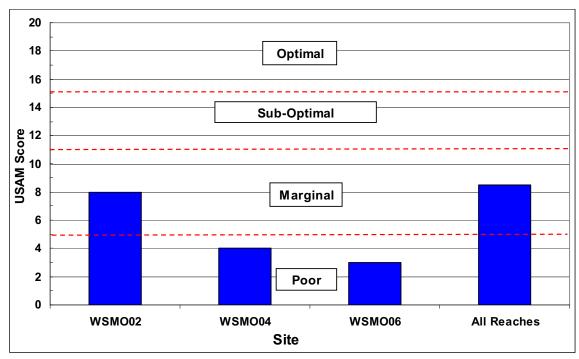

## **SECTION D-1: OVERALL STREAM CONDITION**

Figure D13-1: Instream Habitat

Figure D13-2: Vegetative Protection

Figure D13-3: Bank Erosion

Figure D13-4: Floodplain Connection

# **SECTION D13-2: BUFFER/FLOODPLAIN CONDITION**

Figure D13-5: Vegetated Buffer Width

Figure D13-6: Floodplain Vegetation

Figure D13-7: Floodplain Habitat

Figure D12-8: Floodplain Encroachment

## Wissahickon Creek Watershed Stream Assessment Report Lower Wissahickon Mainstem