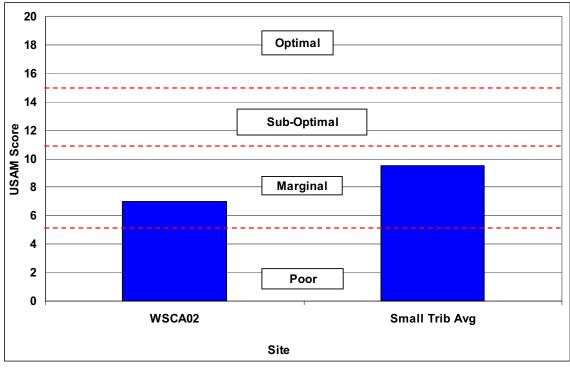

### **SECTION D1-1: OVERALL STREAM CONDITION**

Figure D1-1: Instream Habitat

Figure D1-2: Vegetative Protection