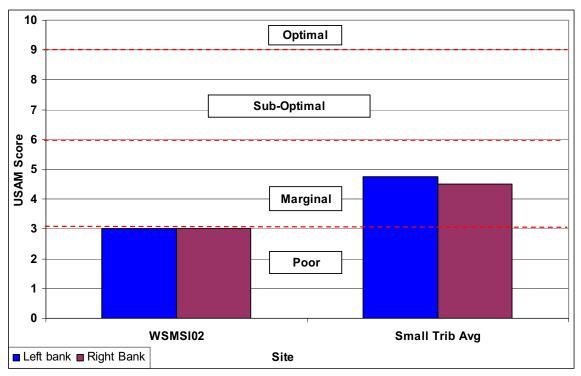

### **SECTION D2-1: OVERALL STREAM CONDITION**

Figure D2-1: Instream Habitat

Figure D2-2: Vegetative Protection

#### Wissahickon Creek Watershed Stream Assessment Report Mainstem Tributary I Subwatershed

Figure D2-3: Bank Erosion

Figure D2-4: Floodplain Connection