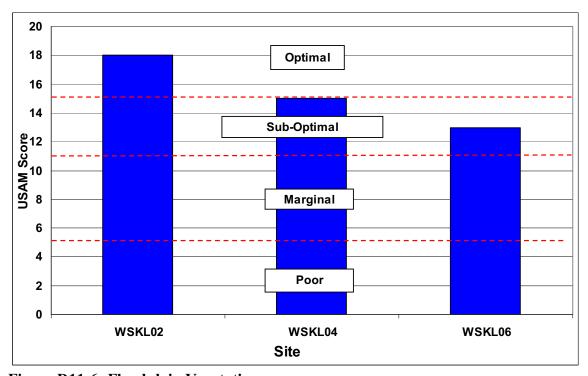

### **SECTION D1-2: BUFFER/FLOODPLAIN CONDITION**

Figure D1-5: Vegetated Buffer Width

Figure D1-6: Floodplain Vegetation

Figure D1-7: Floodplain Habitat

Figure D1-8: Floodplain Encroachment