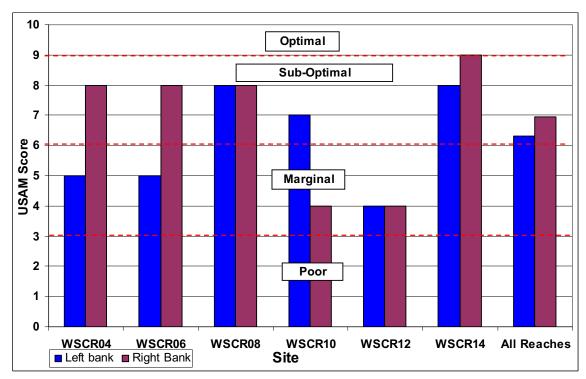

### **SECTION D1-1: OVERALL STREAM CONDITION**

Figure D1-1: Instream Habitat

Figure D1-2: Vegetative Protection

#### Wissahickon Creek Watershed Stream Assessment Report Thomas Mill Run Subwatershed

Figure D1-3: Bank Erosion

Figure D1-4: Floodplain Connection