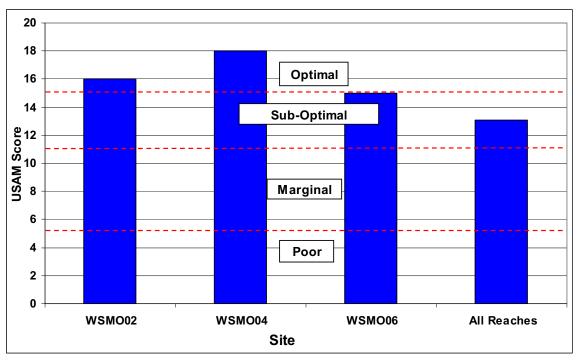

### **SECTION D1-1: OVERALL STREAM CONDITION**

Figure D1-1: Instream Habitat

Figure D1-2: Vegetative Protection

#### Wissahickon Creek Watershed Stream Assessment Report Thomas Mill Run Subwatershed

Figure D1-3: Bank Erosion

Figure D1-4: Floodplain Connection