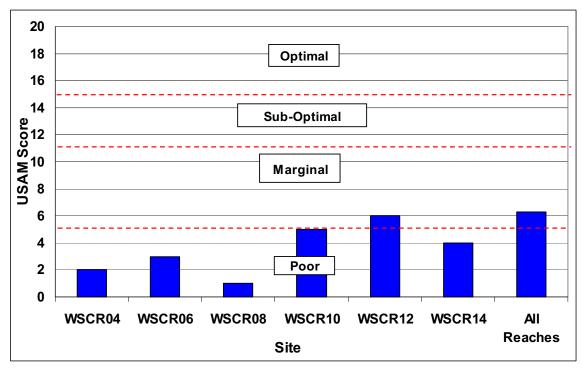

### **SECTION D1-1: OVERALL STREAM CONDITION**

Figure D1-1: Instream Habitat

Figure D1-2: Vegetative Protection

#### Wissahickon Creek Watershed Stream Assessment Report Thomas Mill Run Subwatershed

Figure D1-3: Bank Erosion

Figure D1-4: Floodplain Connection