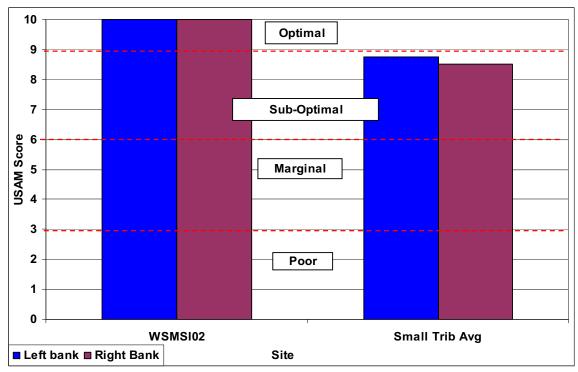

### **SECTION D1-1: OVERALL STREAM CONDITION**

Figure D1-1: Instream Habitat

Figure D1-2: Vegetative Protection