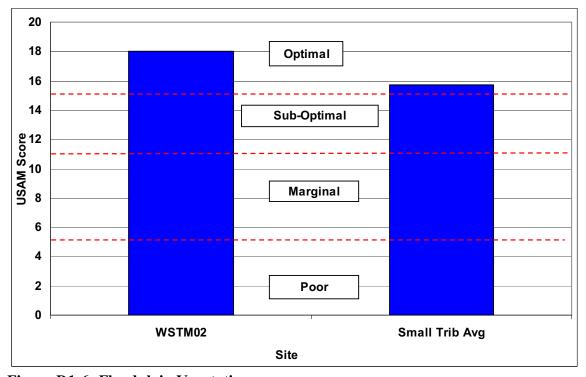

### **SECTION D1-2: BUFFER/FLOODPLAIN CONDITION**

Figure D1-5: Vegetated Buffer Width

Figure D1-6: Floodplain Vegetation

Figure D1-7: Floodplain Habitat

Figure D1-8: Floodplain Encroachment