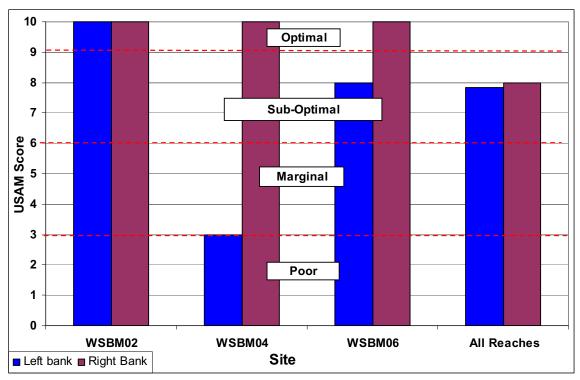

### **SECTION D1-2: BUFFER/FLOODPLAIN CONDITION**

Figure D1-5: Vegetated Buffer Width

Figure D1-6: Floodplain Vegetation

Figure D1-7: Floodplain Habitat

Figure D1-8: Floodplain Encroachment