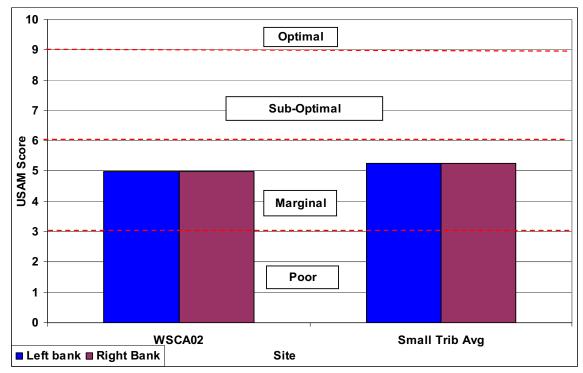

### **SECTION D3-1: OVERALL STREAM CONDITION**

Figure D3-1: Instream Habitat

Figure D3-2: Vegetative Protection

#### Wissahickon Creek Watershed Stream Assessment Report Cathedral Run Subwatershed

Figure D3-3: Bank Erosion

Figure D3-4: Floodplain Connection