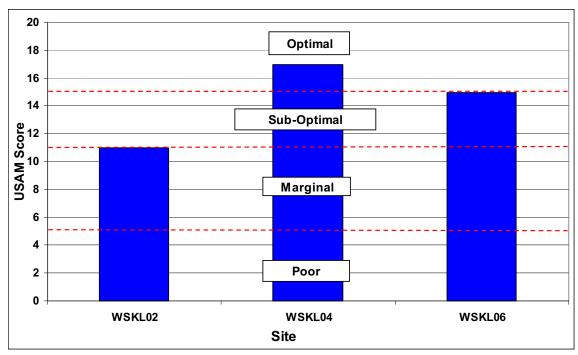

## **SECTION D11-2: BUFFER/FLOODPLAIN CONDITION**

Figure D11-5: Vegetated Buffer Width

Figure D11-6: Floodplain Vegetation

### Wissahickon Creek Watershed Stream Assessment Report Kitchen's Lane Subwatershed

Figure D11-7: Floodplain Habitat

Figure D11-8: Floodplain Encroachment