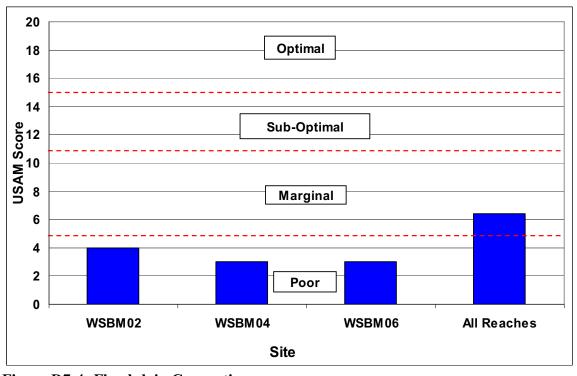

### **SECTION D1-1: OVERALL STREAM CONDITION**

Figure D1-1: Instream Habitat

Figure D1-2: Vegetative Protection

#### Wissahickon Creek Watershed Stream Assessment Report Thomas Mill Run Subwatershed

Figure D1-3: Bank Erosion

Figure D1-4: Floodplain Connection