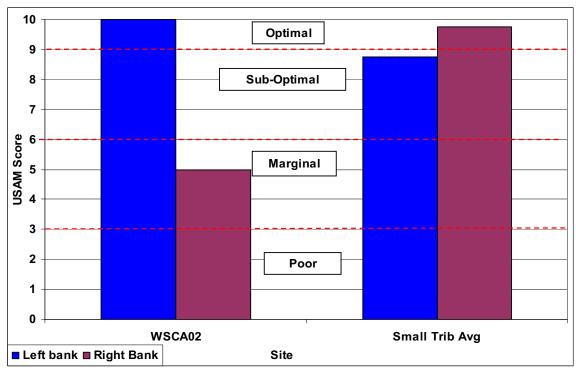

#### Wissahickon Creek Watershed Stream Assessment Report Thomas Mill Run Subwatershed

Figure D1-3: Bank Erosion

Figure D1-4: Floodplain Connection