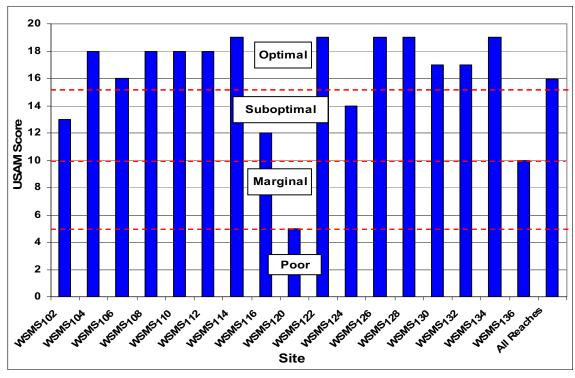

## **SECTION D-1: OVERALL STREAM CONDITION**

Figure D13-1: Instream Habitat

Figure D13-2: Vegetative Protection

Figure D13-3: Bank Erosion

Figure D13-4: Floodplain Connection

# **SECTION D13-2: BUFFER/FLOODPLAIN CONDITION**

Figure D13-5: Vegetated Buffer Width

Figure D13-6: Floodplain Vegetation

Figure D13-7: Floodplain Habitat

Figure D12-8: Floodplain Encroachment

## Wissahickon Creek Watershed Stream Assessment Report Lower Wissahickon Mainstem