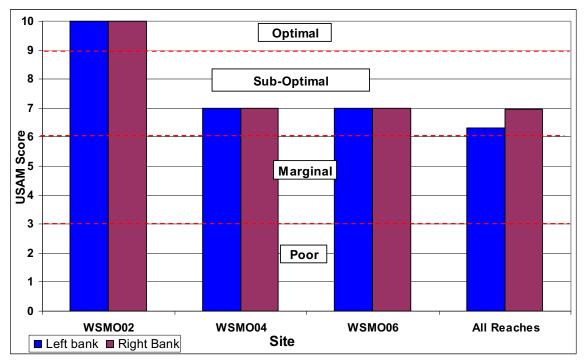

### **SECTION D1-1: OVERALL STREAM CONDITION**

Figure D1-1: Instream Habitat

Figure D1-2: Vegetative Protection