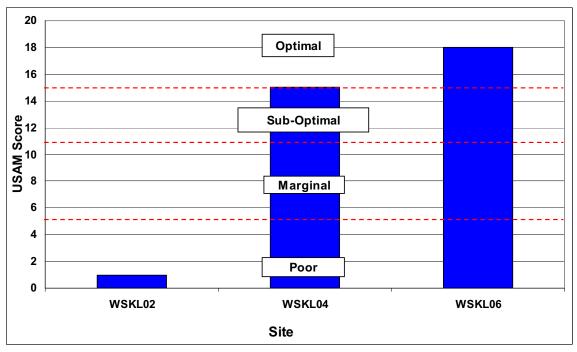

#### Wissahickon Creek Watershed Stream Assessment Report Thomas Mill Run Subwatershed

Figure D1-3: Bank Erosion

Figure D1-4: Floodplain Connection