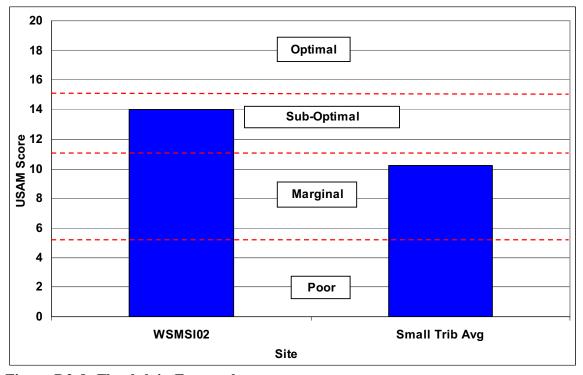

#### Wissahickon Creek Watershed Stream Assessment Report Thomas Mill Run Subwatershed

Figure D1-3: Bank Erosion

Figure D1-4: Floodplain Connection