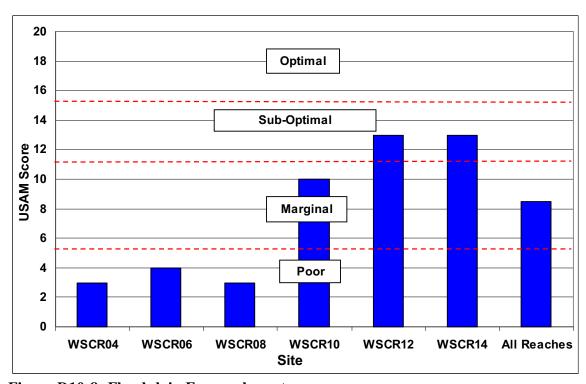

### SECTION D7-2: BUFFER/FLOODPLAIN CONDITION

Figure D7-5: Vegetated Buffer Width

Figure D7-6: Floodplain Vegetation

#### Wissahickon Creek Watershed Stream Assessment Report Bell's Mill Run Subwatershed

Figure D7-7: Floodplain Habitat

Figure D7-8: Floodplain Encroachment