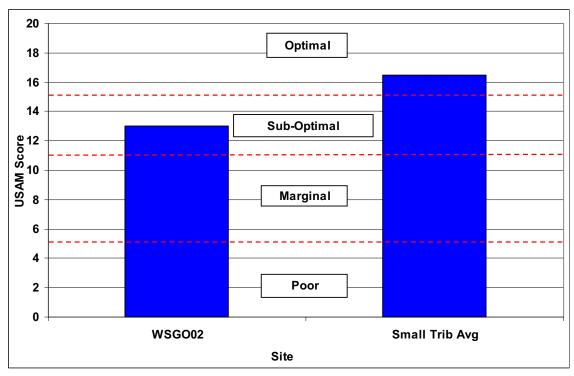

### **SECTION D5-1: OVERALL STREAM CONDITION**

Figure D5-1: Instream Habitat

Figure D5-2: Vegetative Protection

#### Wissahickon Creek Watershed Stream Assessment Report Gorgas Run Subwatershed

Figure D5-3: Bank Erosion

Figure D5-4: Floodplain Connection