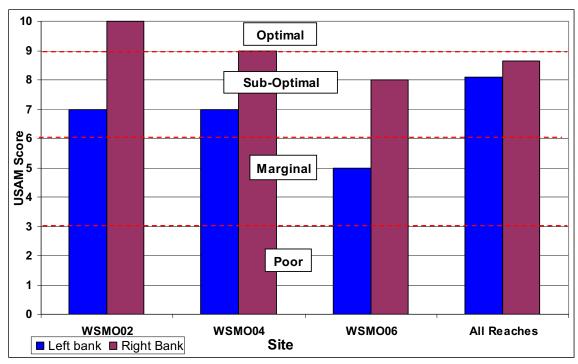

### **SECTION D1-1: OVERALL STREAM CONDITION**

Figure D1-1: Instream Habitat

Figure D1-2: Vegetative Protection