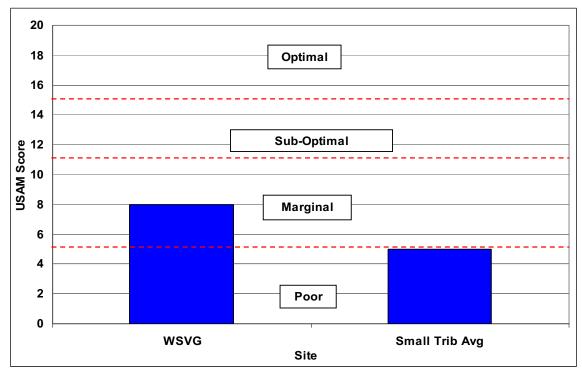

### **SECTION D1-2: BUFFER/FLOODPLAIN CONDITION**

Figure D1-5: Vegetated Buffer Width

Figure D1-6: Floodplain Vegetation

Figure D1-7: Floodplain Habitat

Figure D1-8: Floodplain Encroachment