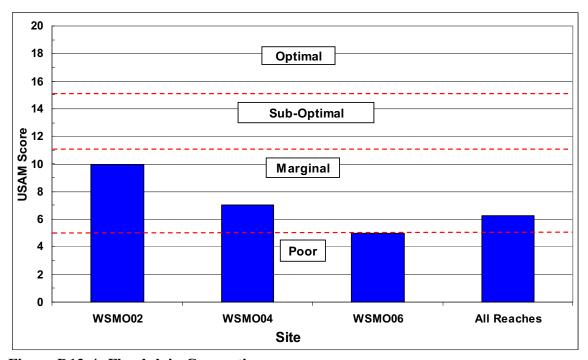

### **SECTION D1-1: OVERALL STREAM CONDITION**

Figure D1-1: Instream Habitat

Figure D1-2: Vegetative Protection