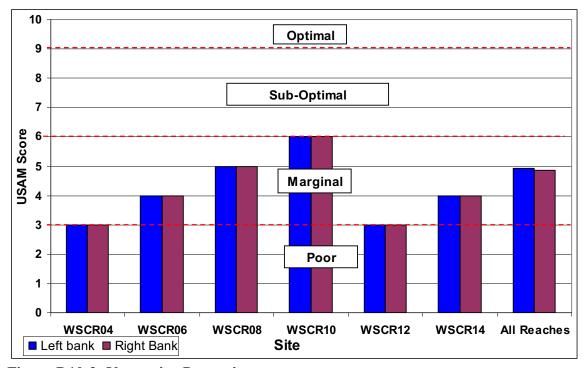

### **SECTION D1-1: OVERALL STREAM CONDITION**

Figure D1-1: Instream Habitat

Figure D1-2: Vegetative Protection

#### Wissahickon Creek Watershed Stream Assessment Report Thomas Mill Run Subwatershed

Figure D1-3: Bank Erosion

Figure D1-4: Floodplain Connection