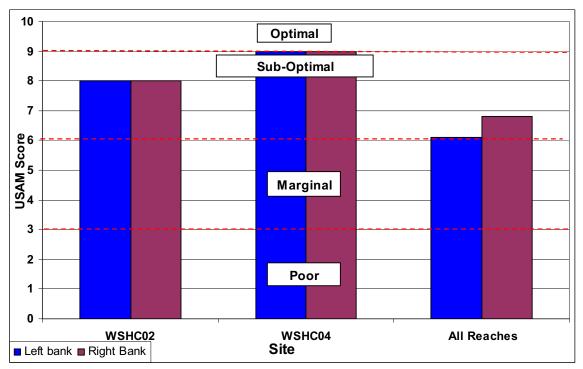

### SECTION D2-2: BUFFER/FLOODPLAIN CONDITION

Figure D2-5: Vegetated Buffer Width

Figure D2-6: Floodplain Vegetation

Figure D2-7: Floodplain Habitat

Figure D2-8: Floodplain Encroachment

### **SECTION D1-2: BUFFER/FLOODPLAIN CONDITION**

Figure D1-5: Vegetated Buffer Width

Figure D1-6: Floodplain Vegetation

Figure D1-7: Floodplain Habitat

Figure D1-8: Floodplain Encroachment