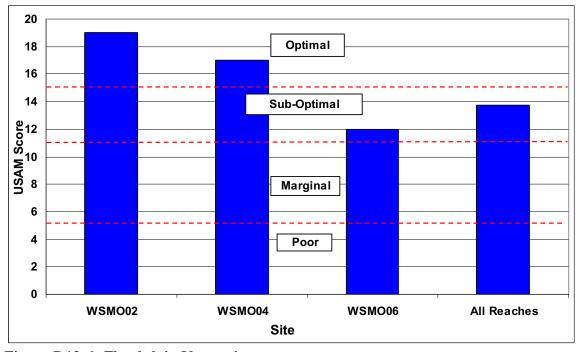

### **SECTION D1-1: OVERALL STREAM CONDITION**

Figure D1-1: Instream Habitat

Figure D1-2: Vegetative Protection