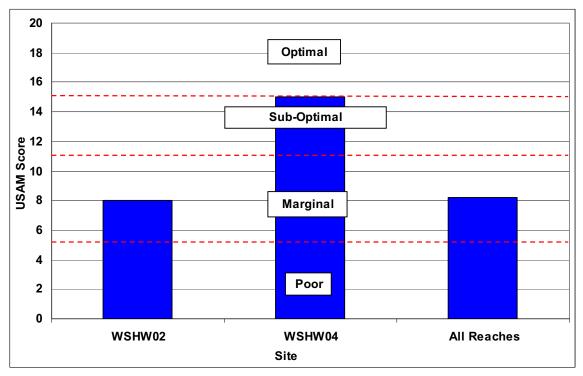

### **SECTION D1-1: OVERALL STREAM CONDITION**

Figure D1-1: Instream Habitat

Figure D1-2: Vegetative Protection

#### Wissahickon Creek Watershed Stream Assessment Report Thomas Mill Run Subwatershed

Figure D1-3: Bank Erosion

Figure D1-4: Floodplain Connection