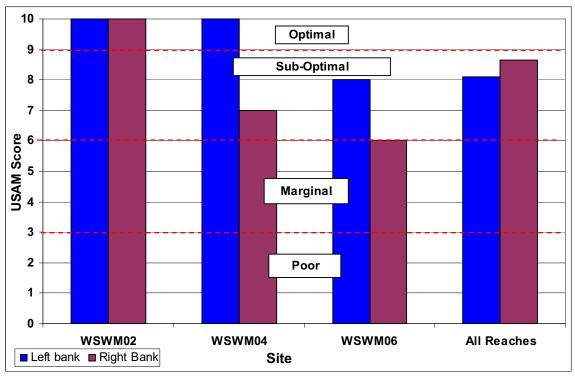

### **SECTION D1-1: OVERALL STREAM CONDITION**

Figure D1-1: Instream Habitat

Figure D1-2: Vegetative Protection

#### Wissahickon Creek Watershed Stream Assessment Report Thomas Mill Run Subwatershed

Figure D1-3: Bank Erosion

Figure D1-4: Floodplain Connection