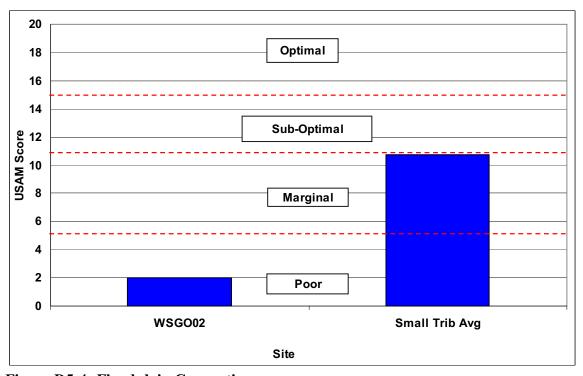

### **SECTION D1-1: OVERALL STREAM CONDITION**

Figure D1-1: Instream Habitat

Figure D1-2: Vegetative Protection