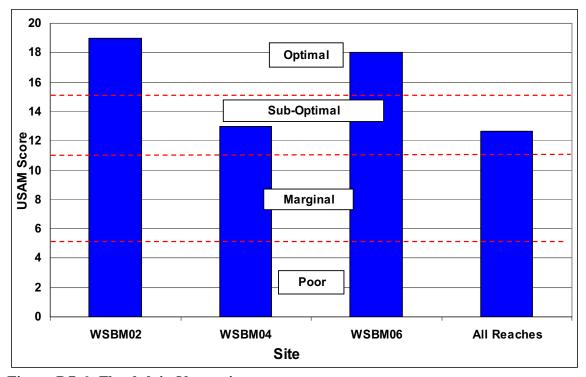

### **SECTION D1-2: BUFFER/FLOODPLAIN CONDITION**

Figure D1-5: Vegetated Buffer Width

Figure D1-6: Floodplain Vegetation

Figure D1-7: Floodplain Habitat

Figure D1-8: Floodplain Encroachment