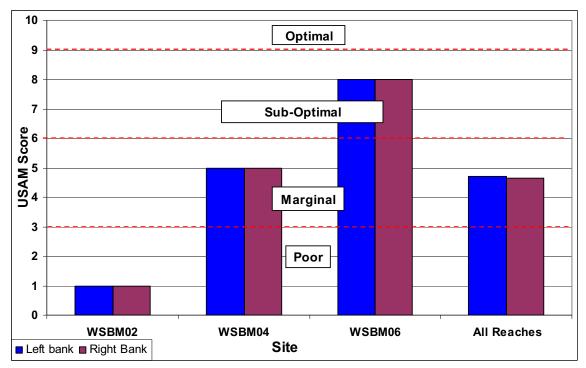

# **APPENDIX D7: BELL'S MILL RUN**

### **SECTION D7-1: OVERALL STREAM CONDITION**

Figure D7-1: Instream Habitat

Figure D7-2: Vegetative Protection

#### Wissahickon Creek Watershed Stream Assessment Report Bell's Mill Run Subwatershed

Figure D7-3: Bank Erosion

Figure D7-4: Floodplain Connection

### SECTION D7-2: BUFFER/FLOODPLAIN CONDITION

Figure D7-5: Vegetated Buffer Width

Figure D7-6: Floodplain Vegetation

#### Wissahickon Creek Watershed Stream Assessment Report Bell's Mill Run Subwatershed

Figure D7-7: Floodplain Habitat

Figure D7-8: Floodplain Encroachment