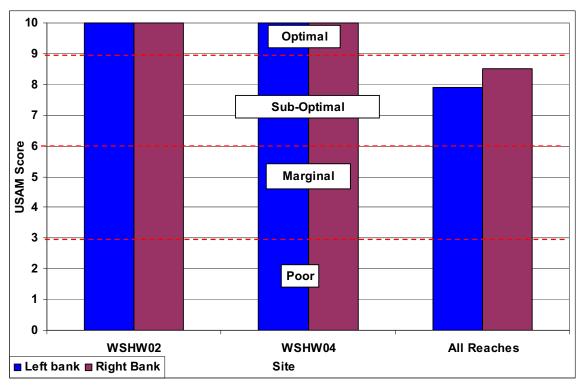

### **SECTION D1-2: BUFFER/FLOODPLAIN CONDITION**

Figure D1-5: Vegetated Buffer Width

Figure D1-6: Floodplain Vegetation

Figure D1-7: Floodplain Habitat

Figure D1-8: Floodplain Encroachment