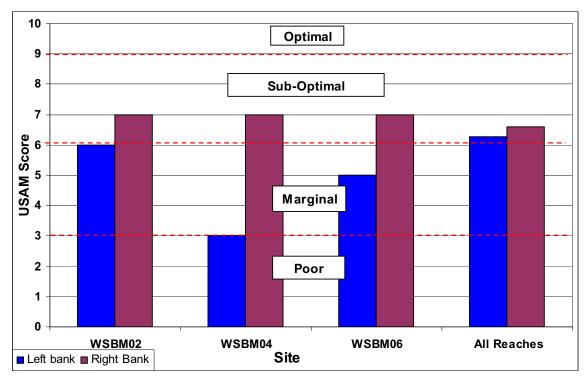

### **SECTION D1-1: OVERALL STREAM CONDITION**

Figure D1-1: Instream Habitat

Figure D1-2: Vegetative Protection

#### Wissahickon Creek Watershed Stream Assessment Report Thomas Mill Run Subwatershed

Figure D1-3: Bank Erosion

Figure D1-4: Floodplain Connection