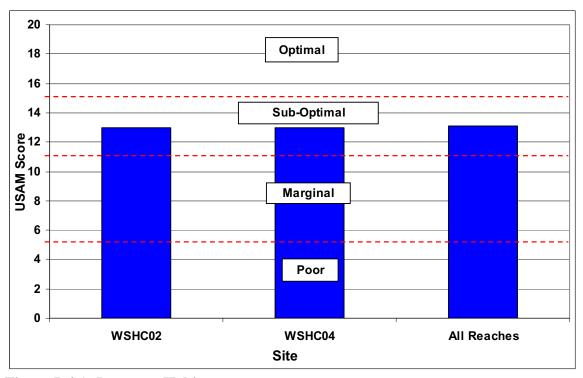

### **SECTION D2-1: OVERALL STREAM CONDITION**

Figure D2-1: Instream Habitat

Figure D2-2: Vegetative Protection

#### Wissahickon Creek Watershed Stream Assessment Report Mainstem Tributary I Subwatershed

Figure D2-3: Bank Erosion

Figure D2-4: Floodplain Connection