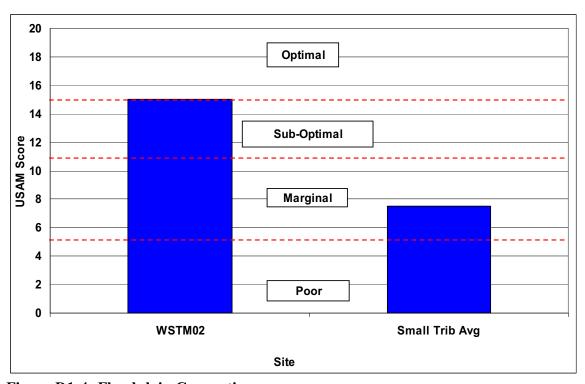

#### Wissahickon Creek Watershed Stream Assessment Report Thomas Mill Run Subwatershed

Figure D1-3: Bank Erosion

Figure D1-4: Floodplain Connection