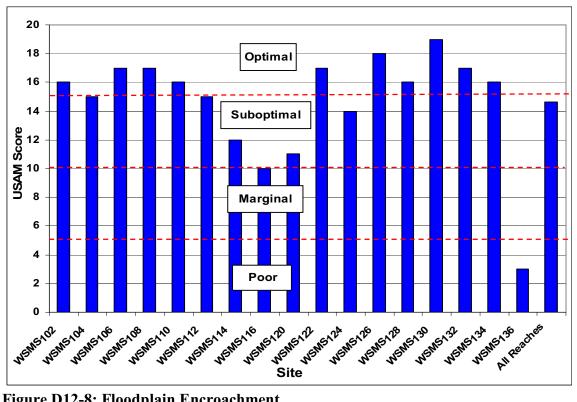

### Wissahickon Creek Watershed Stream Assessment Report Monoshone Creek Subwatershed

Figure D12-7: Floodplain Habitat

Figure D12-8: Floodplain Encroachment