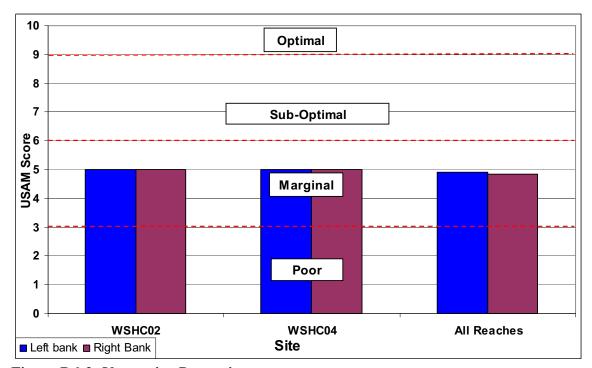

### **SECTION D1-2: BUFFER/FLOODPLAIN CONDITION**

Figure D1-5: Vegetated Buffer Width

Figure D1-6: Floodplain Vegetation

Figure D1-7: Floodplain Habitat

Figure D1-8: Floodplain Encroachment

### SECTION D2-2: BUFFER/FLOODPLAIN CONDITION

Figure D2-5: Vegetated Buffer Width

Figure D2-6: Floodplain Vegetation

Figure D2-7: Floodplain Habitat

Figure D2-8: Floodplain Encroachment