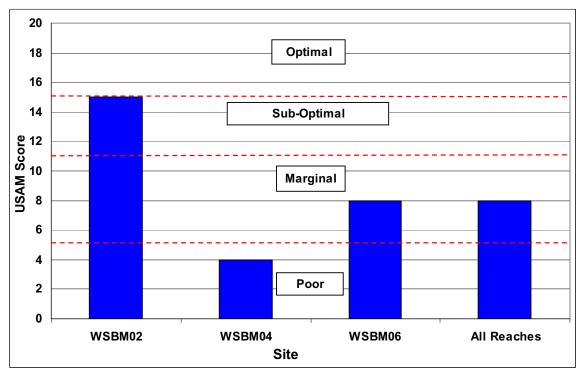

### **SECTION D1-1: OVERALL STREAM CONDITION**

Figure D1-1: Instream Habitat

Figure D1-2: Vegetative Protection

#### Wissahickon Creek Watershed Stream Assessment Report Thomas Mill Run Subwatershed

Figure D1-3: Bank Erosion

Figure D1-4: Floodplain Connection