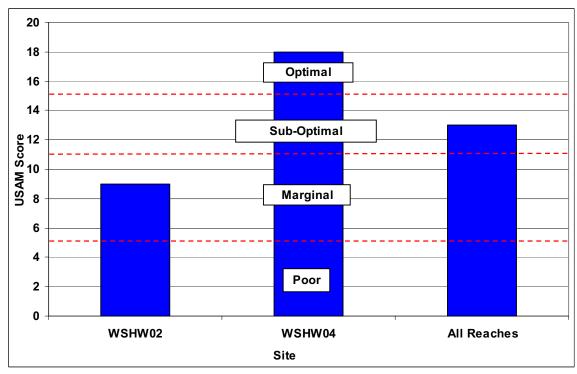

### **SECTION D1-1: OVERALL STREAM CONDITION**

Figure D1-1: Instream Habitat

Figure D1-2: Vegetative Protection

#### Wissahickon Creek Watershed Stream Assessment Report Thomas Mill Run Subwatershed

Figure D1-3: Bank Erosion

Figure D1-4: Floodplain Connection