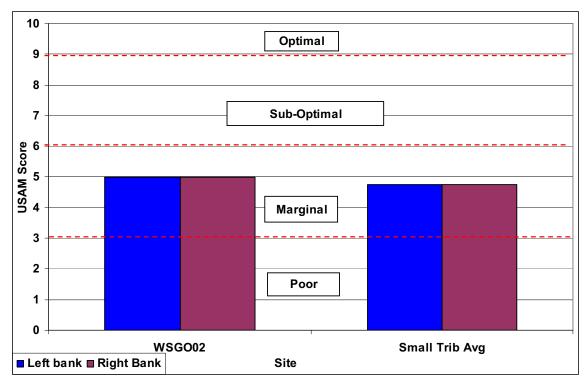

### **SECTION D5-1: OVERALL STREAM CONDITION**

Figure D5-1: Instream Habitat

Figure D5-2: Vegetative Protection

#### Wissahickon Creek Watershed Stream Assessment Report Gorgas Run Subwatershed

Figure D5-3: Bank Erosion

Figure D5-4: Floodplain Connection