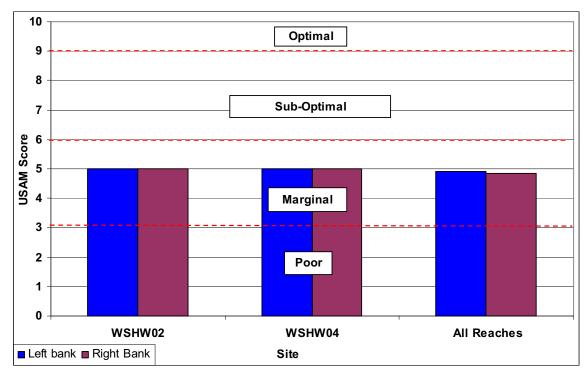

### **SECTION D1-1: OVERALL STREAM CONDITION**

Figure D1-1: Instream Habitat

Figure D1-2: Vegetative Protection