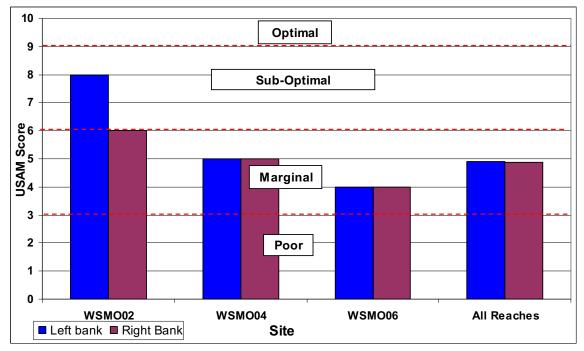

### **SECTION D1-2: BUFFER/FLOODPLAIN CONDITION**

Figure D1-5: Vegetated Buffer Width

Figure D1-6: Floodplain Vegetation

Figure D1-7: Floodplain Habitat

Figure D1-8: Floodplain Encroachment