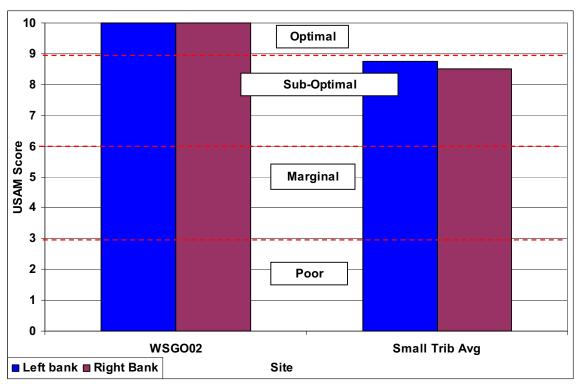

### **SECTION D1-1: OVERALL STREAM CONDITION**

Figure D1-1: Instream Habitat

Figure D1-2: Vegetative Protection