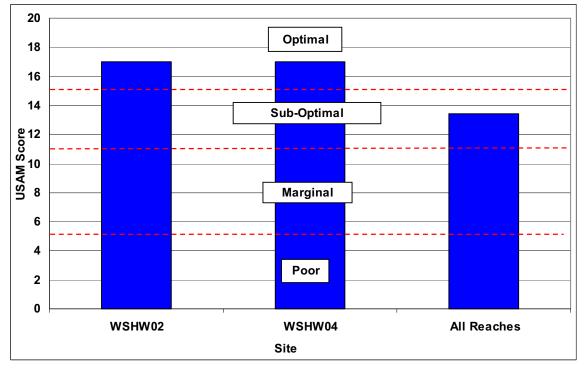

### **SECTION D1-2: BUFFER/FLOODPLAIN CONDITION**

Figure D1-5: Vegetated Buffer Width

Figure D1-6: Floodplain Vegetation

Figure D1-7: Floodplain Habitat

Figure D1-8: Floodplain Encroachment