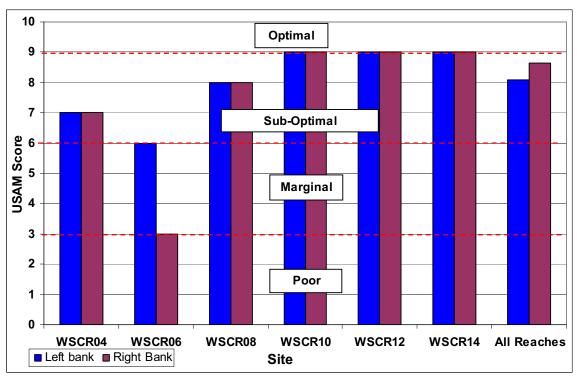

### **SECTION D1-2: BUFFER/FLOODPLAIN CONDITION**

Figure D1-5: Vegetated Buffer Width

Figure D1-6: Floodplain Vegetation

Figure D1-7: Floodplain Habitat

Figure D1-8: Floodplain Encroachment