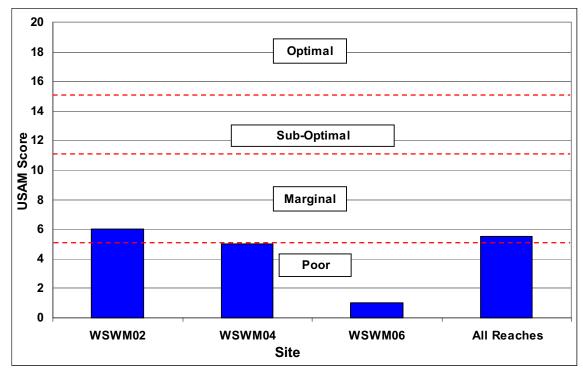

### **SECTION D1-1: OVERALL STREAM CONDITION**

Figure D1-1: Instream Habitat

Figure D1-2: Vegetative Protection

#### Wissahickon Creek Watershed Stream Assessment Report Thomas Mill Run Subwatershed

Figure D1-3: Bank Erosion

Figure D1-4: Floodplain Connection