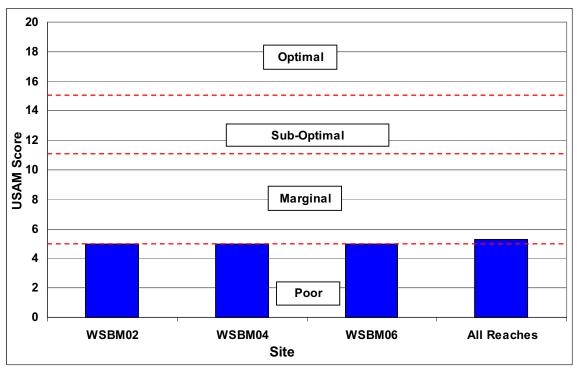

### **SECTION D1-1: OVERALL STREAM CONDITION**

Figure D1-1: Instream Habitat

Figure D1-2: Vegetative Protection

#### Wissahickon Creek Watershed Stream Assessment Report Thomas Mill Run Subwatershed

Figure D1-3: Bank Erosion

Figure D1-4: Floodplain Connection