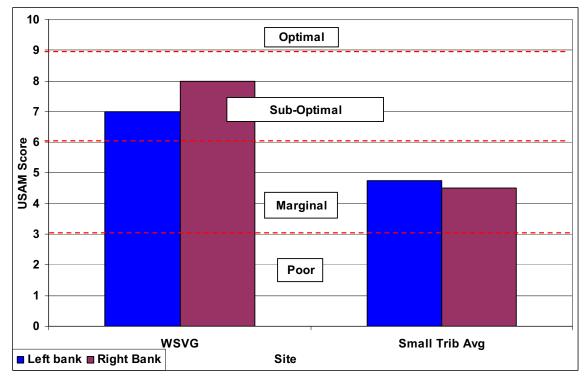

### **SECTION D1-2: BUFFER/FLOODPLAIN CONDITION**

Figure D1-5: Vegetated Buffer Width

Figure D1-6: Floodplain Vegetation

Figure D1-7: Floodplain Habitat

Figure D1-8: Floodplain Encroachment