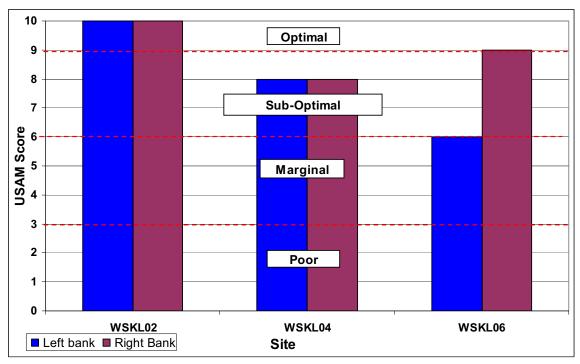

### **SECTION D1-2: BUFFER/FLOODPLAIN CONDITION**

Figure D1-5: Vegetated Buffer Width

Figure D1-6: Floodplain Vegetation

Figure D1-7: Floodplain Habitat

Figure D1-8: Floodplain Encroachment