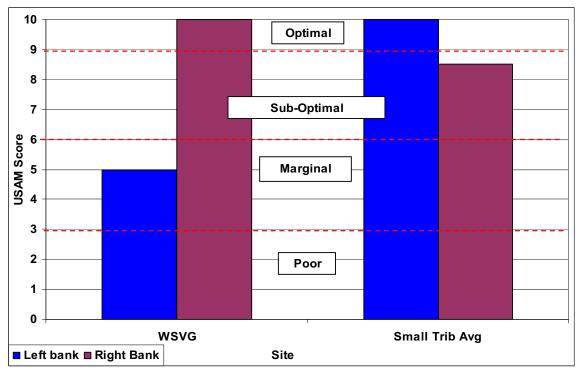

### **SECTION D1-1: OVERALL STREAM CONDITION**

Figure D1-1: Instream Habitat

Figure D1-2: Vegetative Protection