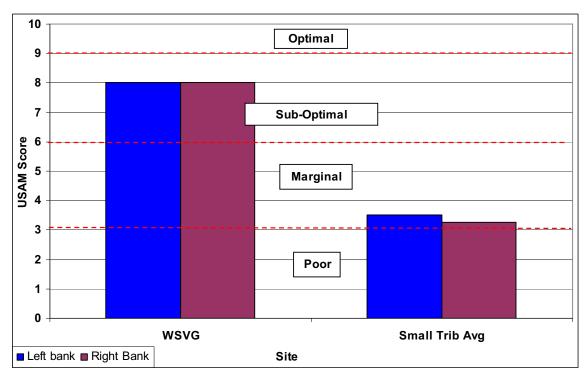

### **SECTION D1-1: OVERALL STREAM CONDITION**

Figure D1-1: Instream Habitat

Figure D1-2: Vegetative Protection

#### Wissahickon Creek Watershed Stream Assessment Report Thomas Mill Run Subwatershed

Figure D1-3: Bank Erosion

Figure D1-4: Floodplain Connection