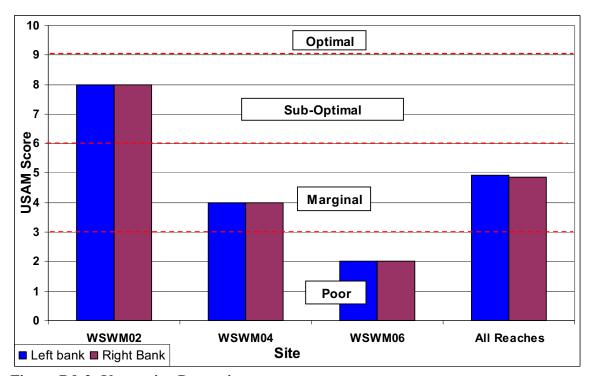

### **SECTION D1-2: BUFFER/FLOODPLAIN CONDITION**

Figure D1-5: Vegetated Buffer Width

Figure D1-6: Floodplain Vegetation

Figure D1-7: Floodplain Habitat

Figure D1-8: Floodplain Encroachment