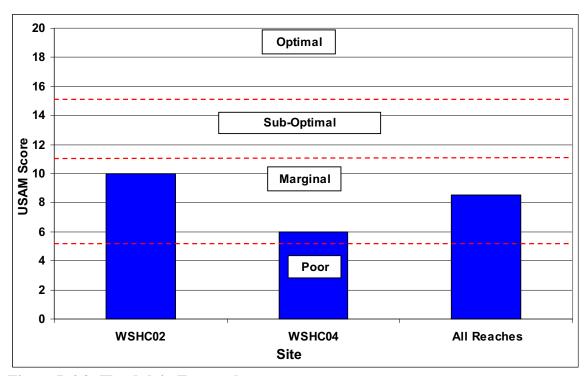

# **APPENDIX D7: BELL'S MILL RUN**

### **SECTION D7-1: OVERALL STREAM CONDITION**

Figure D7-1: Instream Habitat

Figure D7-2: Vegetative Protection

#### Wissahickon Creek Watershed Stream Assessment Report Bell's Mill Run Subwatershed

Figure D7-3: Bank Erosion

Figure D7-4: Floodplain Connection

### SECTION D7-2: BUFFER/FLOODPLAIN CONDITION

Figure D7-5: Vegetated Buffer Width

Figure D7-6: Floodplain Vegetation

#### Wissahickon Creek Watershed Stream Assessment Report Bell's Mill Run Subwatershed

Figure D7-7: Floodplain Habitat

Figure D7-8: Floodplain Encroachment