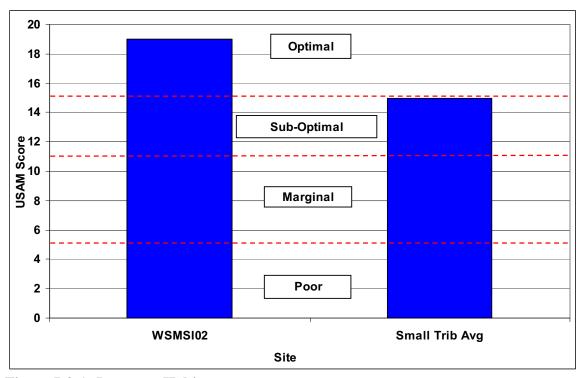

### **SECTION D2-1: OVERALL STREAM CONDITION**

Figure D2-1: Instream Habitat

Figure D2-2: Vegetative Protection

#### Wissahickon Creek Watershed Stream Assessment Report Mainstem Tributary I Subwatershed

Figure D2-3: Bank Erosion

Figure D2-4: Floodplain Connection