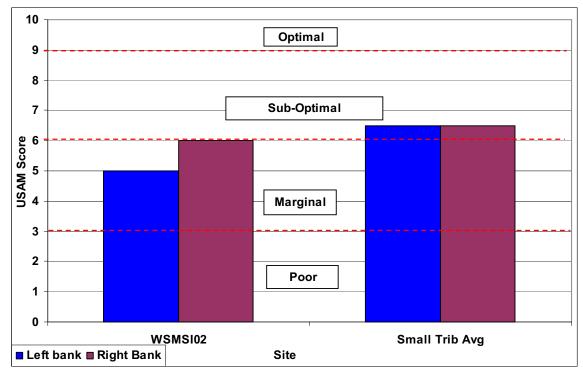

### **SECTION D2-1: OVERALL STREAM CONDITION**

Figure D2-1: Instream Habitat

Figure D2-2: Vegetative Protection

#### Wissahickon Creek Watershed Stream Assessment Report Mainstem Tributary I Subwatershed

Figure D2-3: Bank Erosion

Figure D2-4: Floodplain Connection