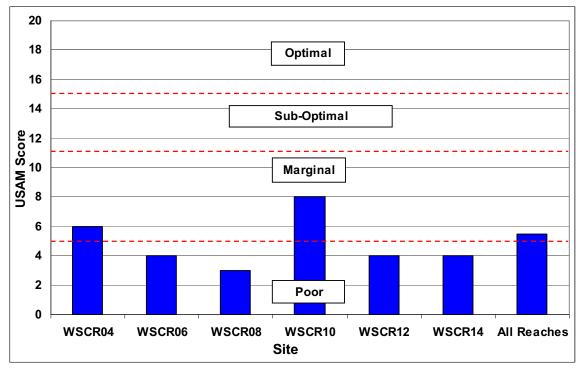

### SECTION D6-2: BUFFER/FLOODPLAIN CONDITION

Figure D6-5: Vegetated Buffer Width

Figure D6-6: Floodplain Vegetation

#### Wissahickon Creek Watershed Stream Assessment Report Hillcrest Run Subwatershed

Figure D6-7: Floodplain Habitat

Figure D6-8: Floodplain Encroachment