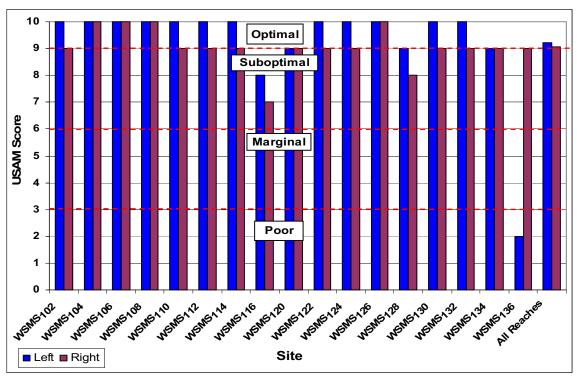

### **SECTION D1-2: BUFFER/FLOODPLAIN CONDITION**

Figure D1-5: Vegetated Buffer Width

Figure D1-6: Floodplain Vegetation

Figure D1-7: Floodplain Habitat

Figure D1-8: Floodplain Encroachment