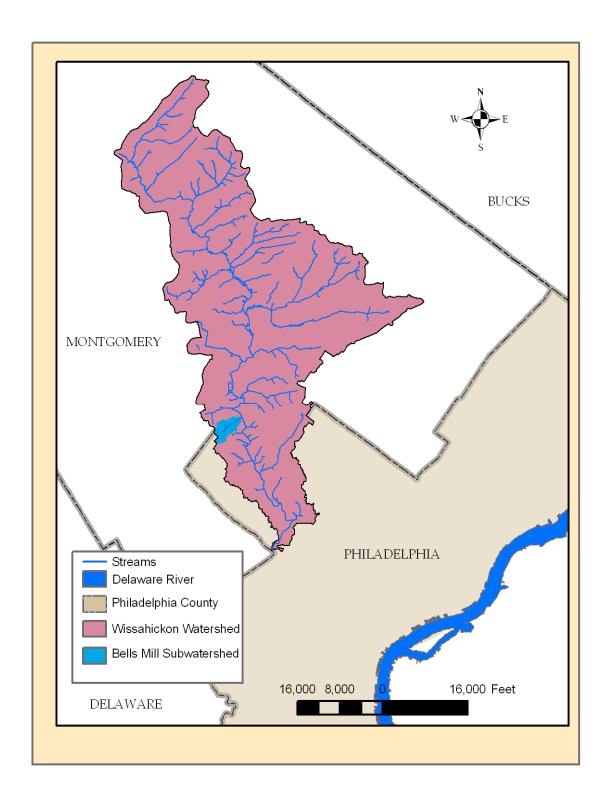

# **APPENDIX D7: BELL'S MILL RUN**

### **SECTION D7-1: OVERALL STREAM CONDITION**

Figure D7-1: Instream Habitat

Figure D7-2: Vegetative Protection

#### Wissahickon Creek Watershed Stream Assessment Report Bell's Mill Run Subwatershed

Figure D7-3: Bank Erosion

Figure D7-4: Floodplain Connection

### SECTION D7-2: BUFFER/FLOODPLAIN CONDITION

Figure D7-5: Vegetated Buffer Width

Figure D7-6: Floodplain Vegetation

#### Wissahickon Creek Watershed Stream Assessment Report Bell's Mill Run Subwatershed

Figure D7-7: Floodplain Habitat

Figure D7-8: Floodplain Encroachment