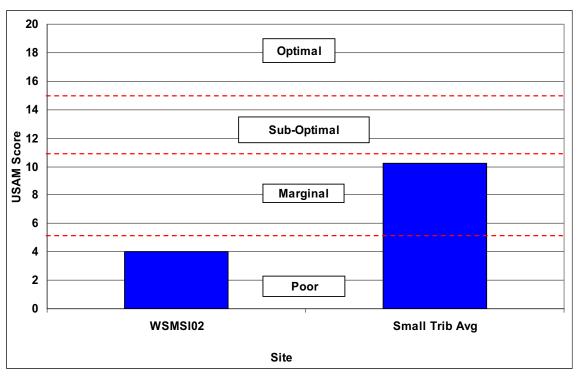

### **SECTION D1-1: OVERALL STREAM CONDITION**

Figure D1-1: Instream Habitat

Figure D1-2: Vegetative Protection