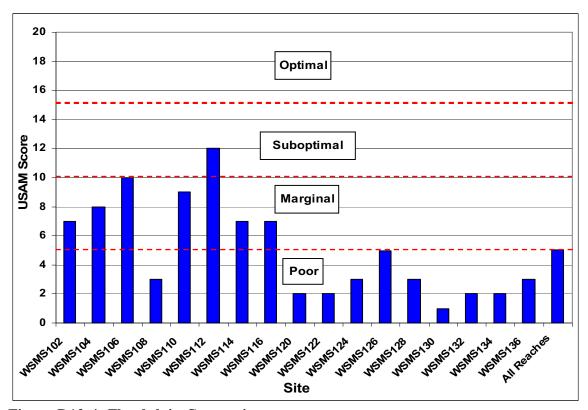

### **SECTION D1-2: BUFFER/FLOODPLAIN CONDITION**

Figure D1-5: Vegetated Buffer Width

Figure D1-6: Floodplain Vegetation

Figure D1-7: Floodplain Habitat

Figure D1-8: Floodplain Encroachment