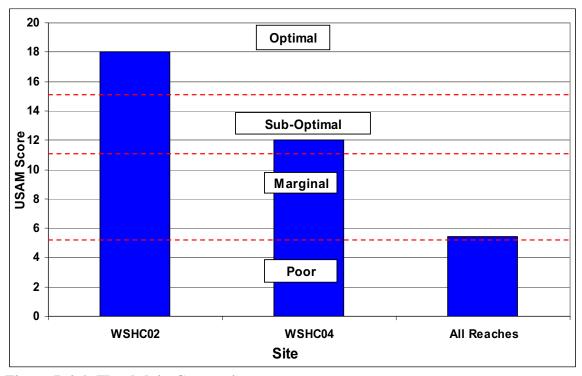

### **SECTION D1-1: OVERALL STREAM CONDITION**

Figure D1-1: Instream Habitat

Figure D1-2: Vegetative Protection

#### Wissahickon Creek Watershed Stream Assessment Report Thomas Mill Run Subwatershed

Figure D1-3: Bank Erosion

Figure D1-4: Floodplain Connection