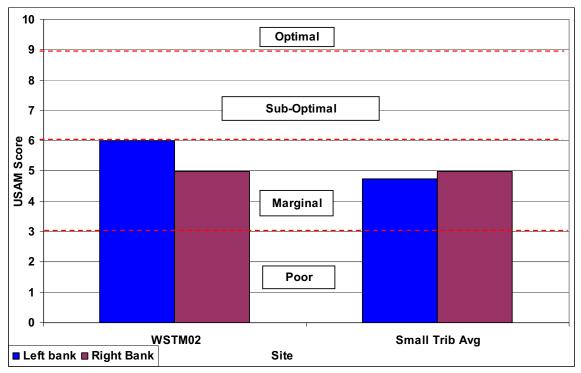

#### Wissahickon Creek Watershed Stream Assessment Report Thomas Mill Run Subwatershed

Figure D1-3: Bank Erosion

Figure D1-4: Floodplain Connection