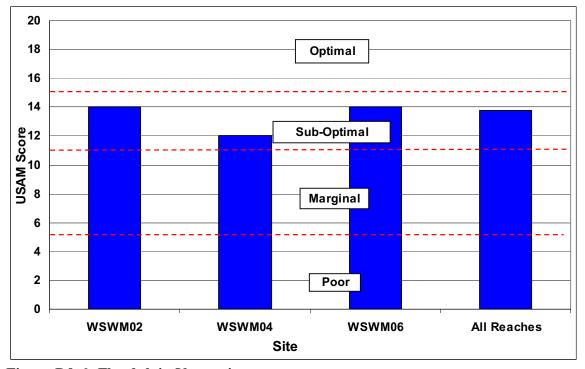

### **SECTION D1-2: BUFFER/FLOODPLAIN CONDITION**

Figure D1-5: Vegetated Buffer Width

Figure D1-6: Floodplain Vegetation

Figure D1-7: Floodplain Habitat

Figure D1-8: Floodplain Encroachment