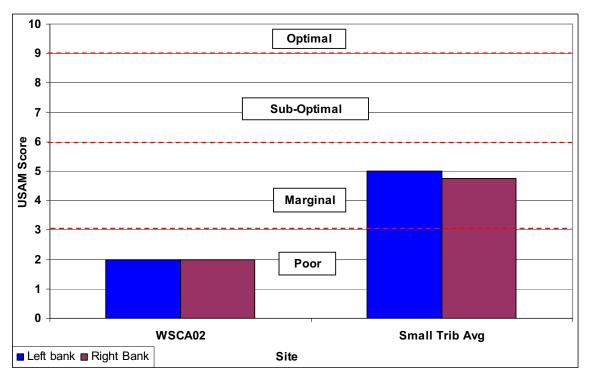

### **SECTION D3-1: OVERALL STREAM CONDITION**

Figure D3-1: Instream Habitat

Figure D3-2: Vegetative Protection

#### Wissahickon Creek Watershed Stream Assessment Report Cathedral Run Subwatershed

Figure D3-3: Bank Erosion

Figure D3-4: Floodplain Connection