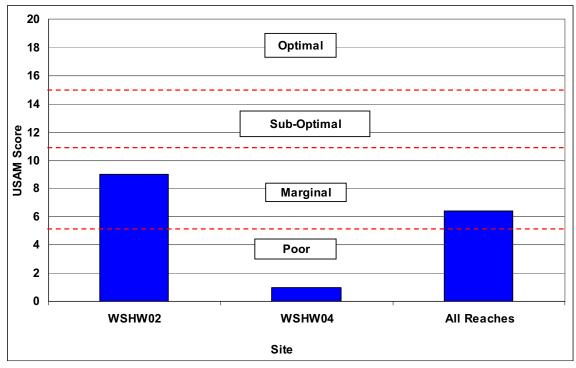

### **SECTION D1-1: OVERALL STREAM CONDITION**

Figure D1-1: Instream Habitat

Figure D1-2: Vegetative Protection