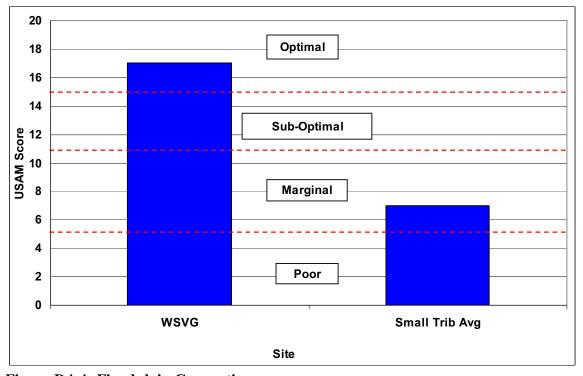

#### Wissahickon Creek Watershed Stream Assessment Report Thomas Mill Run Subwatershed

Figure D1-3: Bank Erosion

Figure D1-4: Floodplain Connection