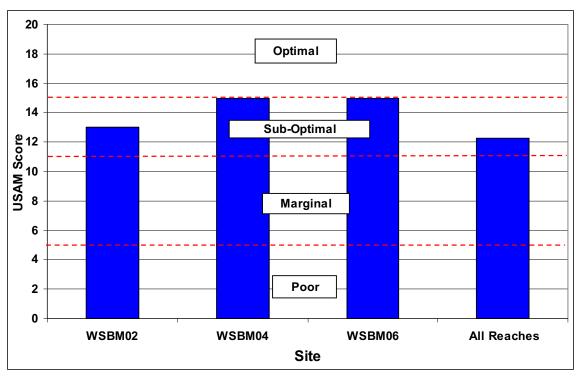

# **APPENDIX D7: BELL'S MILL RUN**

### **SECTION D7-1: OVERALL STREAM CONDITION**

Figure D7-1: Instream Habitat

Figure D7-2: Vegetative Protection

#### Wissahickon Creek Watershed Stream Assessment Report Bell's Mill Run Subwatershed

Figure D7-3: Bank Erosion

Figure D7-4: Floodplain Connection

### SECTION D7-2: BUFFER/FLOODPLAIN CONDITION

Figure D7-5: Vegetated Buffer Width

Figure D7-6: Floodplain Vegetation

#### Wissahickon Creek Watershed Stream Assessment Report Bell's Mill Run Subwatershed

Figure D7-7: Floodplain Habitat

Figure D7-8: Floodplain Encroachment