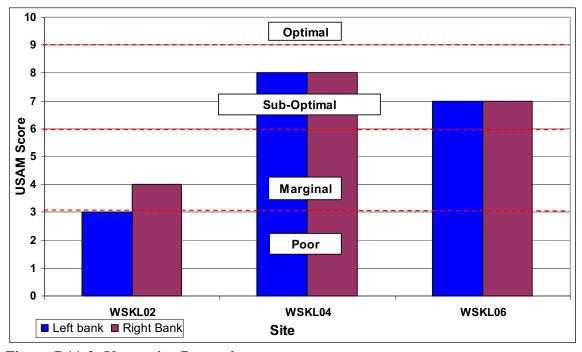

## **SECTION D11-2: BUFFER/FLOODPLAIN CONDITION**

Figure D11-5: Vegetated Buffer Width

Figure D11-6: Floodplain Vegetation

### Wissahickon Creek Watershed Stream Assessment Report Kitchen's Lane Subwatershed

Figure D11-7: Floodplain Habitat

Figure D11-8: Floodplain Encroachment