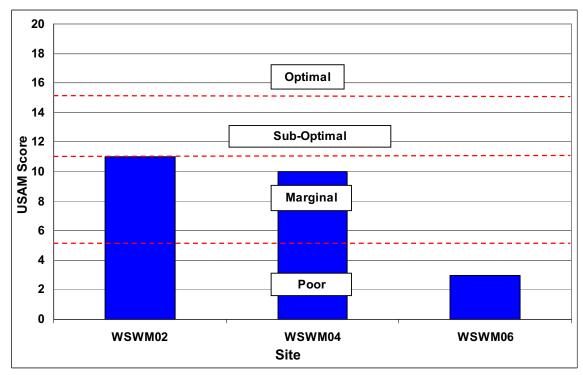

### **SECTION D1-1: OVERALL STREAM CONDITION**

Figure D1-1: Instream Habitat

Figure D1-2: Vegetative Protection

#### Wissahickon Creek Watershed Stream Assessment Report Thomas Mill Run Subwatershed

Figure D1-3: Bank Erosion

Figure D1-4: Floodplain Connection