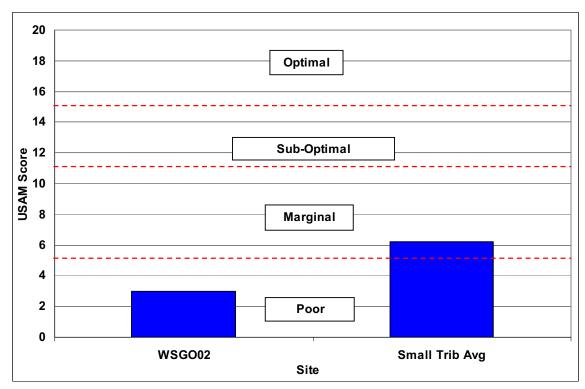

### **SECTION D1-1: OVERALL STREAM CONDITION**

Figure D1-1: Instream Habitat

Figure D1-2: Vegetative Protection