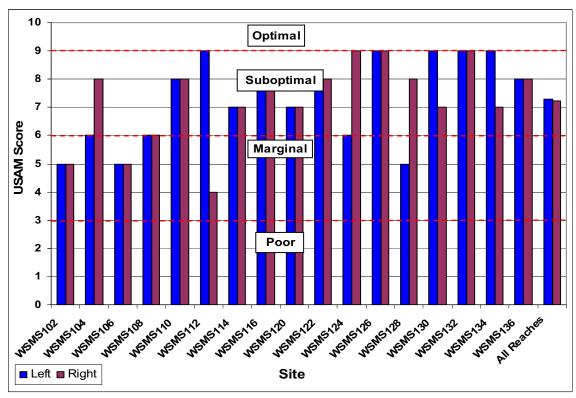

### **SECTION D1-1: OVERALL STREAM CONDITION**

Figure D1-1: Instream Habitat

Figure D1-2: Vegetative Protection

#### Wissahickon Creek Watershed Stream Assessment Report Thomas Mill Run Subwatershed

Figure D1-3: Bank Erosion

Figure D1-4: Floodplain Connection