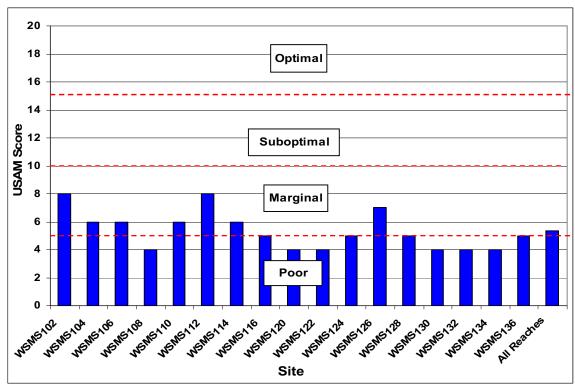

### Wissahickon Creek Watershed Stream Assessment Report Monoshone Creek Subwatershed

Figure D12-7: Floodplain Habitat

Figure D12-8: Floodplain Encroachment