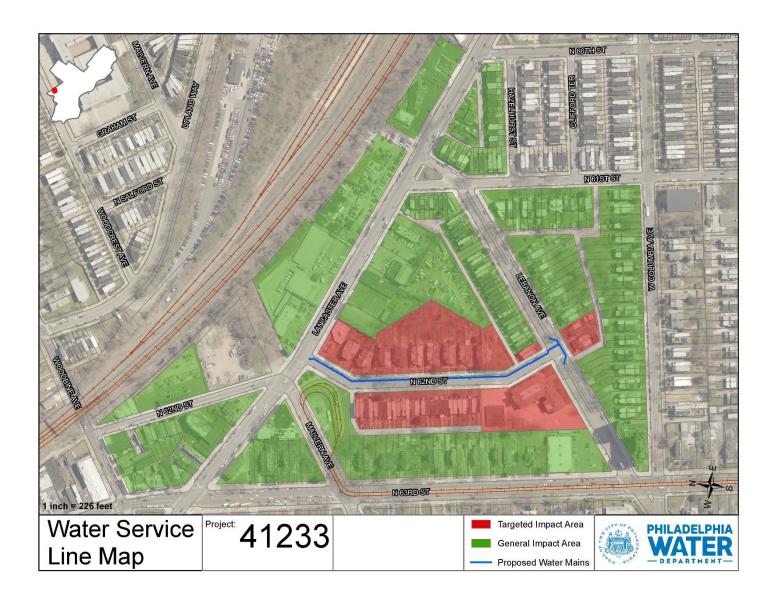

| <u>Street</u> | From         | <u>To</u>      |
|---------------|--------------|----------------|
| N. 62nd St.   | Lebanon Ave. | Lancaster Ave. |

<u>Type of Work</u> Water Main & Sewer Reconstruction

<u>Project Info</u>: #41233 N. 62<sup>nd</sup> Street <u>Contractor</u>: AP Construction <u>Estimated Project Dates</u>: April 2024 – September 2024

- During normal working hours (7:00am-3:30pm), it may be necessary to close the street
- Trash and recycling should be placed at the curb as regularly scheduled
- This GSI project has both an engineer and inspector who will be on-site regularly to ensure that the work proceeds in a safe and professional manner
- Should you experience any problems as a result of the work, please talk with the inspector on the job site who
  will be wearing clothing identifying them as a PWD employee; their contact information is also on the Project Page
  site listed above
- If a water service line needs to be shut-off, the inspector will notify your block one day in advance