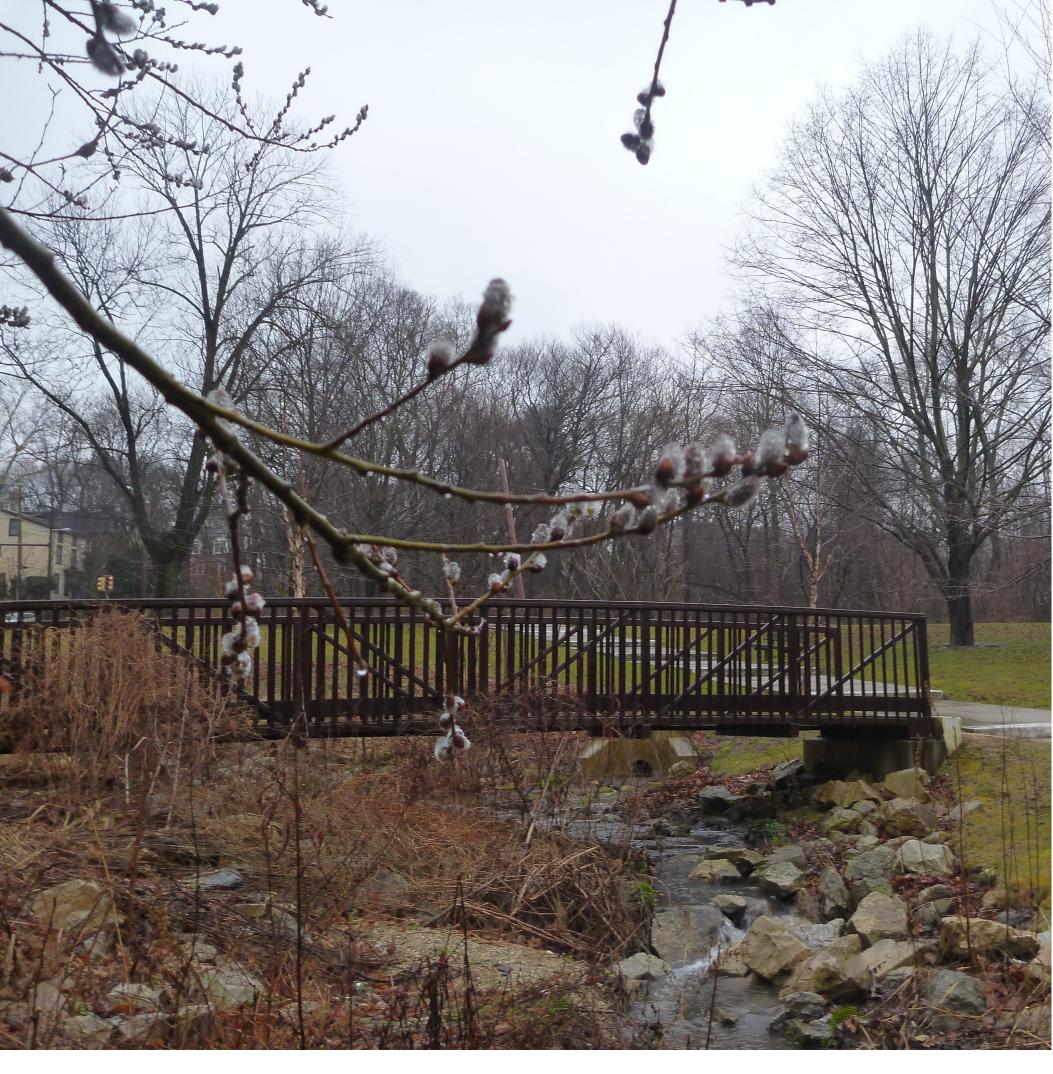

## Highlights:

- Creating a stormwater treatment wetland
- Promoting stable and diverse habitats with native wetland plants
- Collecting and treating urban runoff
- Enhancing the park and creating an educational forum

Stream Infrastructure

Ecology Community

Visit: <a href="https://water.phila.gov/sustainability/ecorestoration/">https://water.phila.gov/sustainability/ecorestoration/</a>