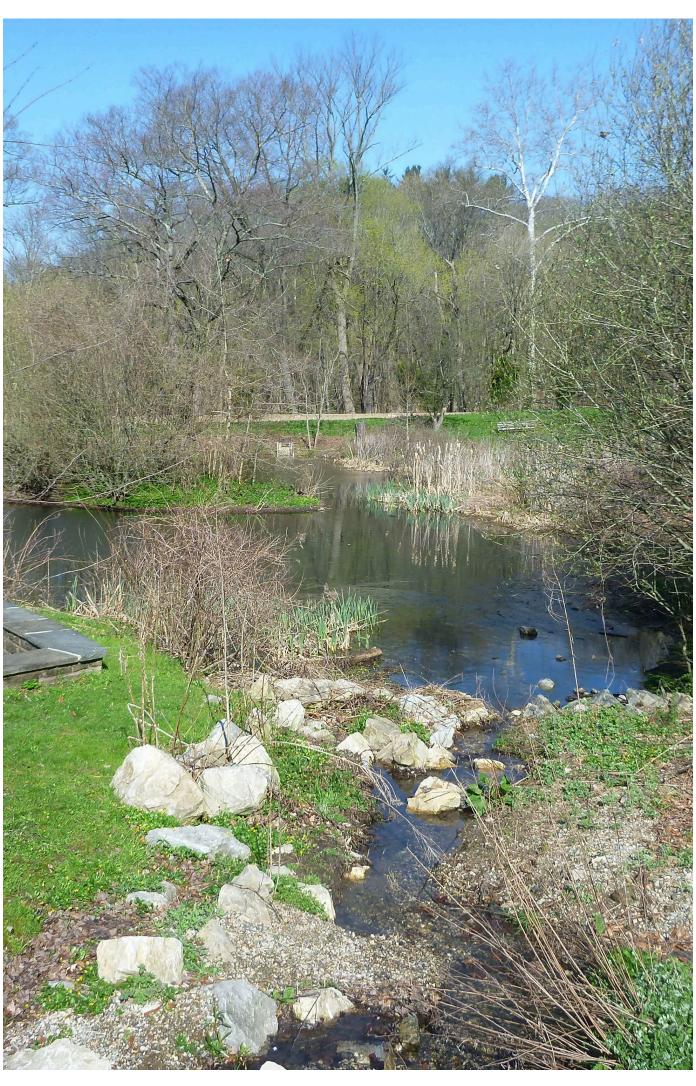

## Highlights:

- Creating a stormwater treatment wetland
- Promoting stable and diverse habitats with native wetland plants
- Collecting and treating urban runoff
- Enhancing the park and creating an educational forum

Stream Infrastructure

Ecology Community

Visit: <a href="https://water.phila.gov/sustainability/ecorestoration/">https://water.phila.gov/sustainability/ecorestoration/</a>