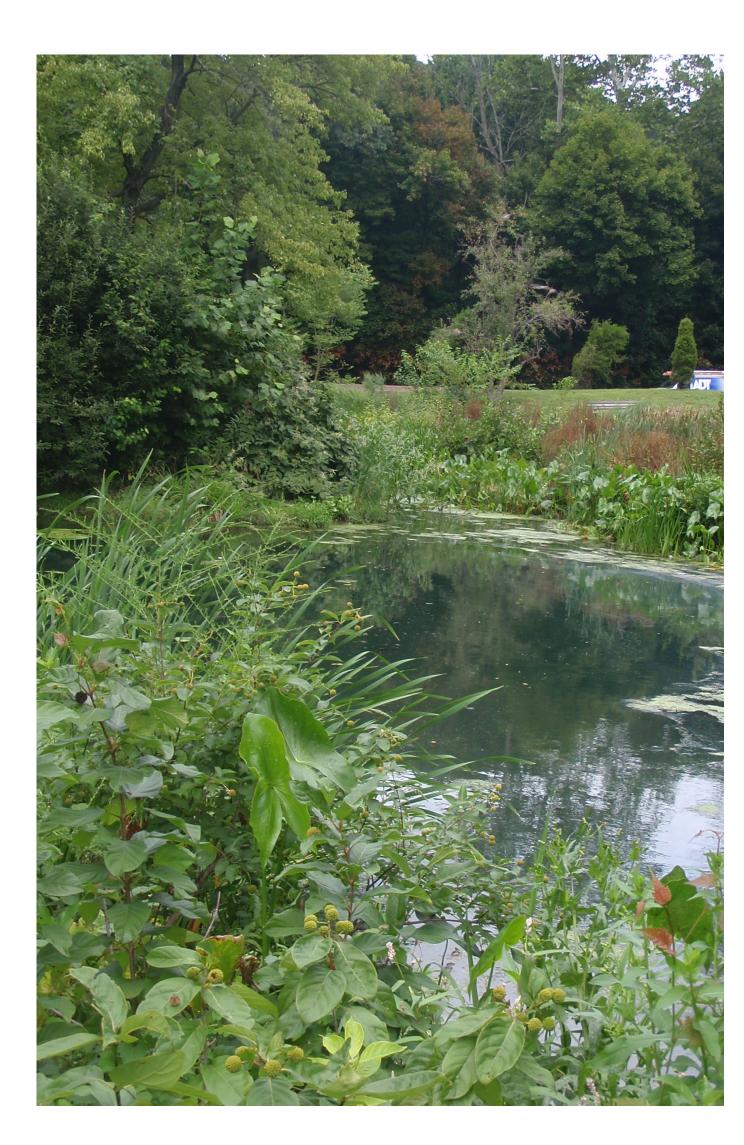

## Highlights:

- Creating a stormwater treatment wetland
- Promoting stable and diverse habitats with native wetland plants
- Collecting and treating urban runoff
- Enhancing the park and creating an educational forum

Stream Infrastructure

Ecology Community

Visit: <a href="https://water.phila.gov/sustainability/ecorestoration/">https://water.phila.gov/sustainability/ecorestoration/</a>